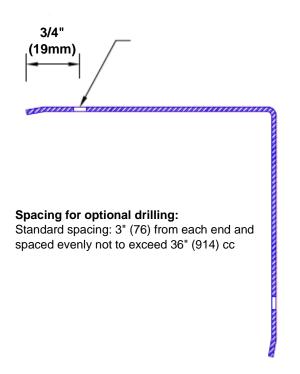

## Features:

- · Custom lengths, angles and wing sizes
- Available with 3/4" (19) radius
- Type 304 stainless steel
- Stock lengths: 4' (1219mm) & 8' (2438mm)

## **Mounting Options:**

Standard mounting Adhesive:

Construction adhesive supplied separately

 Optional mounting Standard Drilling:

Clearance holes for #8 fastener wood screw.

Countersunk

Drilling:

#8 x11/4" (31.75mm) oval head wood screw supplied separately as required.