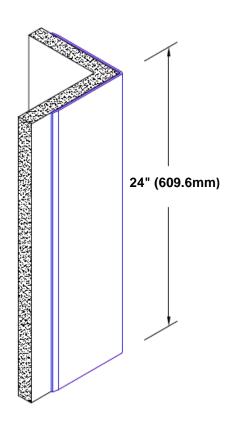

## **TheCornerGuardStore**

## Stainless Steel Corner Guard 24" x 3 1/2" x 3 1/2" x 90°



## Features:

- · Custom lengths, angles and wing sizes
- Available with 3/4" (19) radius
- Type 304 stainless steel
- Stock lengths: 4' (1219mm) & 8' (2438mm)

## **Mounting Options:**

Standard mounting Adhesive:

Construction adhesive supplied separately

 Optional mounting Standard Drilling:

Clearance holes for #8 fastener wood screw.

Countersunk

Drilling:

#8 x11/4" (31.75mm) oval head wood screw supplied separately as required.







Tel: 800-516-4036 www.thecornerguardstore.com

Fax: 952-303-3773 sales@thecornerguardstore.com