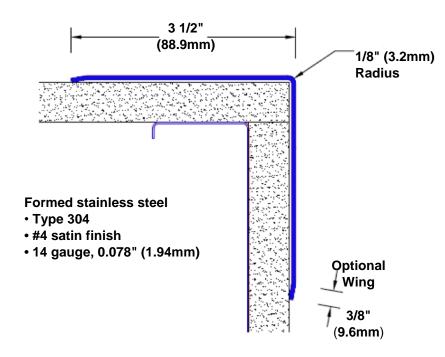

## Stainless Steel Corner Guard 24" x 3 1/2" x 3 1/2" x 90°

## Features:

- · Custom lengths, angles and wing sizes
- Available with 3/4" (19) radius
- Type 304 stainless steel
- Stock lengths: 4' (1219mm) & 8' (2438mm)