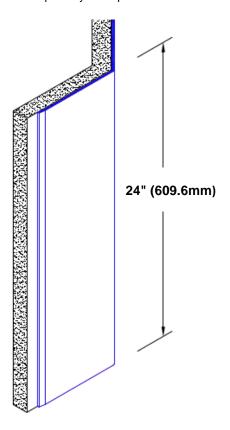

## **TheCornerGuardStore**

## Stainless Steel Corner Guard 24" x 4" x 4" x 135°



## Features:

- · Custom lengths, angles and wing sizes
- Available with 3/4" (19) radius
- Type 304 stainless steel
- Stock lengths: 4' (1219mm) & 8' (2438mm)

## Mounting Options:

 Standard mounting

Adhesive:

Construction adhesive supplied separately

 Optional mounting Standard Drilling:

> Clearance holes for #8 fastener wood screw.

Countersunk

Drilling:

#8 x 1 1/4" (31.75mm) oval head wood screw supplied separately as required.







Tel: 800-516-4036

www.thecornerguardstore.com

Fax: 952-303-3773 sales@thecornerguardstore.com