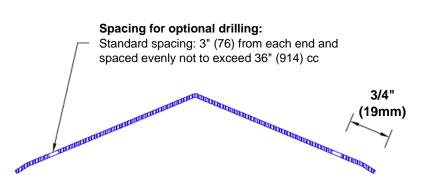

## Mounting Options:

 Standard mounting

Adhesive:

Construction adhesive supplied separately

 Optional mounting Standard Drilling:

> Clearance holes for #8 fastener wood screw.

Countersunk

Drilling:

#8 x 1 1/4" (31.75mm) oval head wood screw supplied separately as required.

Tel: 800-516-4036

www.thecornerguardstore.com

Fax: 952-303-3773 sales@thecornerguardstore.com