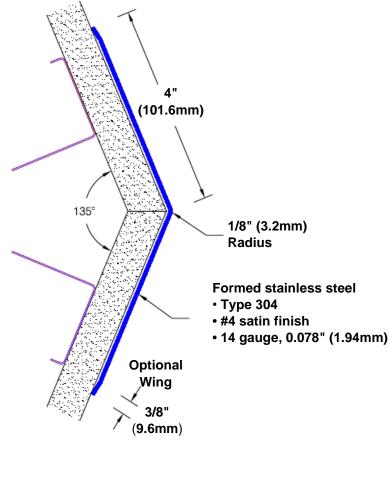

## Stainless Steel Corner Guard 24" x 4" x 4" x 135°

## Features:

- · Custom lengths, angles and wing sizes
- Available with 3/4" (19) radius
- Type 304 stainless steel
- Stock lengths: 4' (1219mm) & 8' (2438mm)