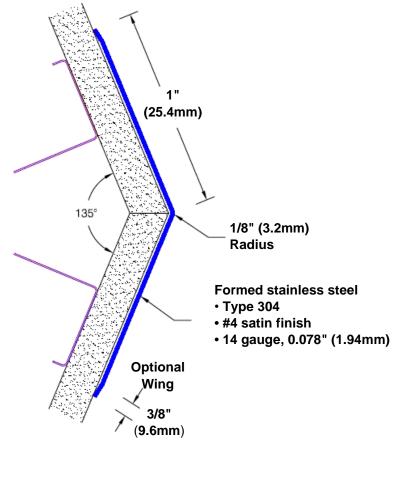

## Stainless Steel Corner Guard 36" x 1" x 1" x 135°

## Features:

- · Custom lengths, angles and wing sizes
- Available with 3/4" (19) radius
- Type 304 stainless steel
- Stock lengths: 4' (1219mm) & 8' (2438mm)