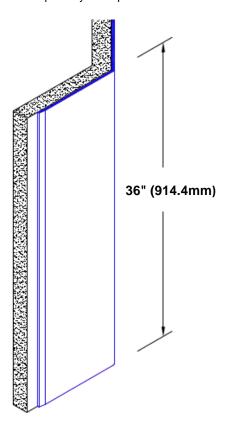

## Stainless Steel Corner Guard 36" x 1" x 1" x 135°

## Features:

- · Custom lengths, angles and wing sizes
- Available with 3/4" (19) radius
- Type 304 stainless steel
- Stock lengths: 4' (1219mm) & 8' (2438mm)