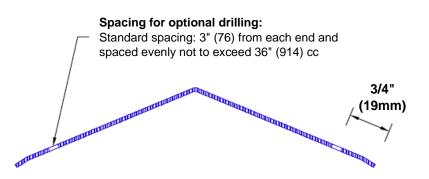

## Mounting Options:

 Standard mounting

Adhesive:

Construction adhesive supplied separately

 Optional mounting Standard Drilling:

> Clearance holes for #8 fastener wood screw.

Countersunk

Drilling:

#8 x 1 1/4" (31.75mm) oval head wood screw supplied separately as required.

Tel: 800-516-4036

www.thecornerguardstore.com

Fax: 952-303-3773 sales@thecornerguardstore.com