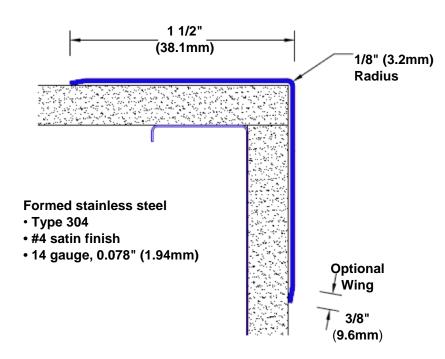

## Stainless Steel Corner Guard 36" x 1 1/2" x 1 1/2" x 90°

## Features:

- · Custom lengths, angles and wing sizes
- Available with 3/4" (19) radius
- · Type 304 stainless steel
- Stock lengths: 4' (1219mm) & 8' (2438mm)