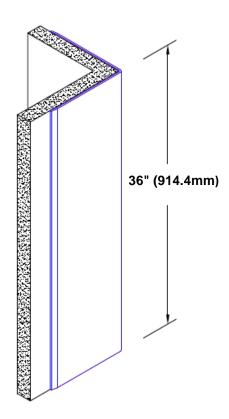

## Stainless Steel Corner Guard 36" x 1 1/2" x 1 1/2" x 90°

## Features:

- · Custom lengths, angles and wing sizes
- Available with 3/4" (19) radius
- · Type 304 stainless steel
- Stock lengths: 4' (1219mm) & 8' (2438mm)