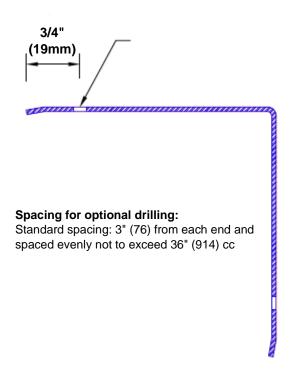

## **Mounting Options:**

Standard mounting
Adhesive:

Adhesive:

Construction adhesive supplied separately

 Optional mounting Standard Drilling:

Clearance holes for #8 fastener wood screw.

Countersunk

Drilling:

#8 x11/4" (31.75mm) oval head wood screw supplied separately as required.

Tel: 800-516-4036 wwv

Fax: 952-303-3773 sales@thecornerguardstore.com

www.thecornerguardstore.com

CG-SS4-14361.5-90