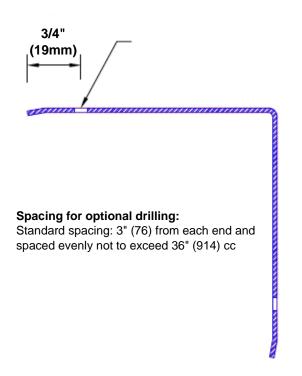

## Features:

- · Custom lengths, angles and wing sizes
- Available with 3/4" (19) radius
- Type 304 stainless steel
- Stock lengths: 4' (1219mm) & 8' (2438mm)

## **Mounting Options:**

Standard mounting

Adhesive:

Construction adhesive supplied separately

Optional mounting Standard

Drilling:

Clearance holes for #8 fastener wood screw.

Countersunk

Drilling:

#8 x11/4" (31.75mm) oval head wood screw supplied separately as required.

Tel: 800-516-4036 <u>www.thecornerguardstore.com</u>

Fax: 952-303-3773 sales@thecornerguardstore.com