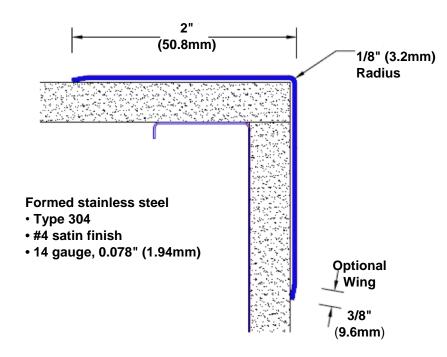

## Stainless Steel Corner Guard 36" x 2" x 2" x 90°

## Features:

- · Custom lengths, angles and wing sizes
- Available with 3/4" (19) radius
- Type 304 stainless steel
- Stock lengths: 4' (1219mm) & 8' (2438mm)