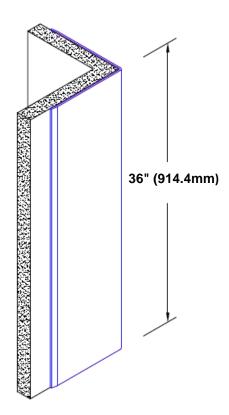

## Stainless Steel Corner Guard 36" x 2" x 2" x 90°

## Features:

- · Custom lengths, angles and wing sizes
- Available with 3/4" (19) radius
- Type 304 stainless steel
- Stock lengths: 4' (1219mm) & 8' (2438mm)