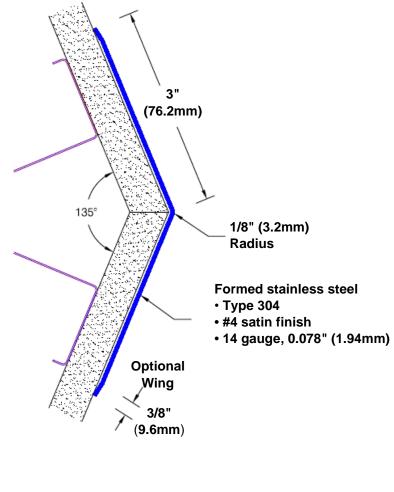

## Stainless Steel Corner Guard 36" x 3" x 3" x 135°

## Features:

- · Custom lengths, angles and wing sizes
- · Available with 3/4" (19) radius
- Type 304 stainless steel
- Stock lengths: 4' (1219mm) & 8' (2438mm)