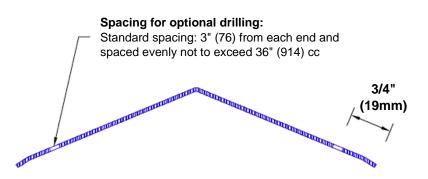

## **Mounting Options:**

Standard mounting
Adhesive:

Adhesive: Construction

Construction adhesive supplied separately

 Optional mounting Standard Drilling:

Clearance holes for #8 fastener wood screw.

Countersunk

Drilling:

#8 x 1 1/4" (31.75mm) oval head wood screw supplied separately as required.

Tel: 800-516-4036 <u>www.thecornerguardstore.com</u>

Fax: 952-303-3773 sales@thecornerguardstore.com