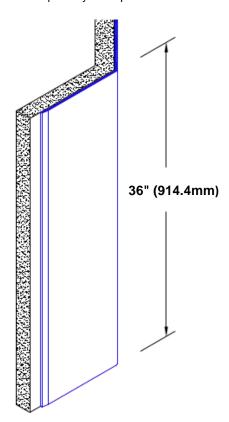

## Features:

- · Custom lengths, angles and wing sizes
- · Available with 3/4" (19) radius
- Type 304 stainless steel
- Stock lengths: 4' (1219mm) & 8' (2438mm)