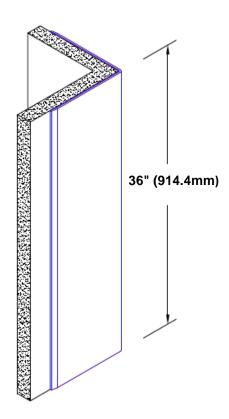

## Stainless Steel Corner Guard 36" x 3" x 3" x 90°

## Features:

- · Custom lengths, angles and wing sizes
- Available with 3/4" (19) radius
- Type 304 stainless steel
- Stock lengths: 4' (1219mm) & 8' (2438mm)