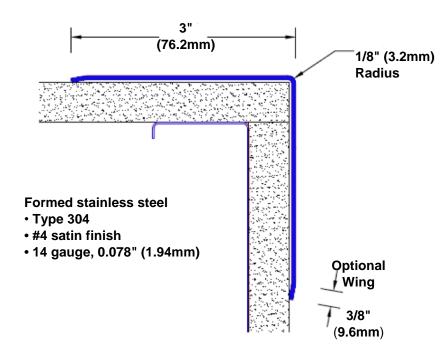

## Stainless Steel Corner Guard 36" x 3" x 3" x 90°

## Features:

- · Custom lengths, angles and wing sizes
- Available with 3/4" (19) radius
- Type 304 stainless steel
- Stock lengths: 4' (1219mm) & 8' (2438mm)