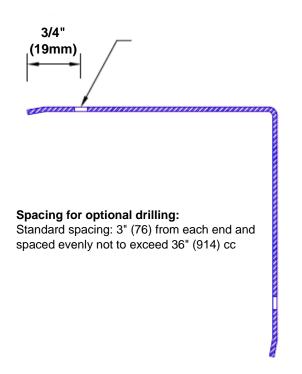

## **Mounting Options:**

 Standard mounting

Adhesive:

Construction adhesive supplied separately

 Optional mounting Standard Drilling:

Clearance holes for #8

fastener wood screw.

Countersunk

Drilling:

#8 x11/4" (31.75mm) oval head wood screw supplied separately as required.

Tel: 800-516-4036

Fax: 952-303-3773

www.thecornerguardstore.com sales@thecornerguardstore.com