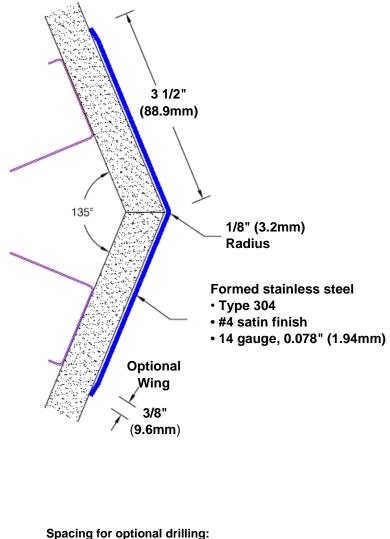

## Stainless Steel Corner Guard 36" x 3 1/2" x 3 1/2" x 135°

## Features:

- · Custom lengths, angles and wing sizes
- Available with 3/4" (19) radius
- Type 304 stainless steel
- Stock lengths: 4' (1219mm) & 8' (2438mm)