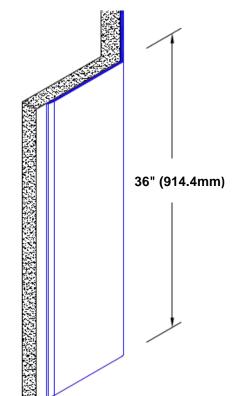

## Stainless Steel Corner Guard 36" x 3 1/2" x 3 1/2" x 135°

#8 x 1 1/4" (31.75mm) oval head wood screw supplied separately as required.

Tel: 800-516-4036

Standard spacing: 3" (76) from each end and

spaced evenly not to exceed 36" (914) cc

www.thecornerguardstore.com