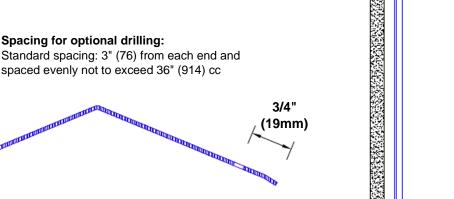

## **Mounting Options:**

Standard mounting
Adhesive:

Adhesive: Constructi

Construction adhesive supplied separately

 Optional mounting Standard Drilling:

Clearance holes for #8 fastener wood screw.

Countersunk

Drilling:

#8 x 1 1/4" (31.75mm) oval head wood screw supplied separately as required.

Tel: 800-516-4036 <u>www.thecornerguardstore.com</u>

Fax: 952-303-3773 sales@thecornerguardstore.com

36" (914.4mm)