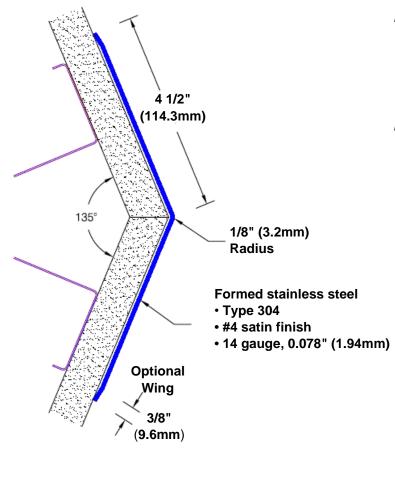

## Stainless Steel Corner Guard 36" x 4 1/2" x 4 1/2" x 135°

## Features:

- · Custom lengths, angles and wing sizes
- · Available with 3/4" (19) radius
- Type 304 stainless steel
- Stock lengths: 4' (1219mm) & 8' (2438mm)