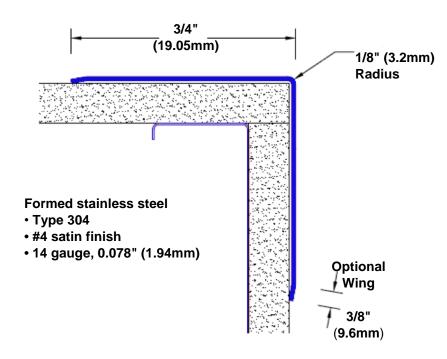

## Stainless Steel Corner Guard 48" x 3/4" x 3/4" x 90°

## Features:

- · Custom lengths, angles and wing sizes
- Available with 3/4" (19) radius
- Type 304 stainless steel
- Stock lengths: 4' (1219mm) & 8' (2438mm)