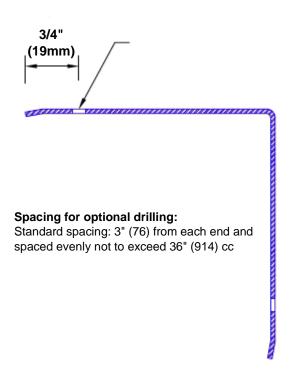

## **Mounting Options:**

Standard mounting
Adhesive:

Adhesive:

Construction adhesive supplied separately

Optional mounting Standard

Drilling: Clearance holes for #8

fastener wood screw.

Countersunk

Drilling:

#8 x11/4" (31.75mm) oval head wood screw supplied separately as required.

Tel: 800-516-4036 <u>www.thecornerguardstore.com</u>

Fax: 952-303-3773 sales@thecornerguardstore.com