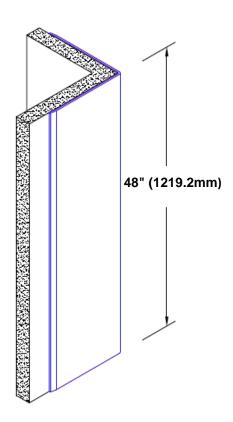

## Stainless Steel Corner Guard 48" x 3/4" x 3/4" x 90°

## Features:

- · Custom lengths, angles and wing sizes
- Available with 3/4" (19) radius
- Type 304 stainless steel
- Stock lengths: 4' (1219mm) & 8' (2438mm)