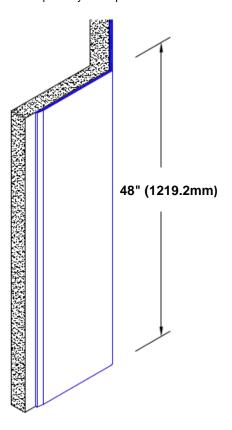

## Stainless Steel Corner Guard 48" x 1 1/2" x 1 1/2" x 135°

## Features:

- · Custom lengths, angles and wing sizes
- Available with 3/4" (19) radius
- Type 304 stainless steel
- Stock lengths: 4' (1219mm) & 8' (2438mm)