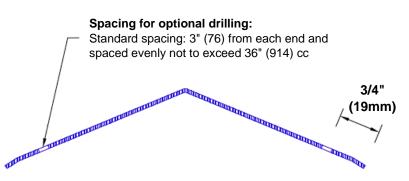

## Mounting Options:

 Standard mounting

Adhesive:

Construction adhesive supplied separately

 Optional mounting Standard Drilling:

> Clearance holes for #8 fastener wood screw.

Countersunk

Drilling:

#8 x 1 1/4" (31.75mm) oval head wood screw supplied separately as required.

Tel: 800-516-4036

www.thecornerguardstore.com

Fax: 952-303-3773 sales@thecornerguardstore.com

CG-SS4-14481.5-135