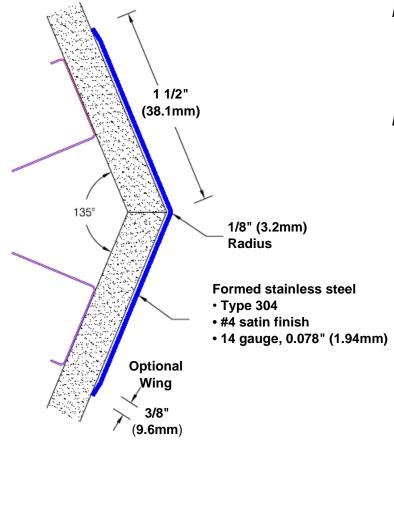

## Stainless Steel Corner Guard 48" x 1 1/2" x 1 1/2" x 135°

## Features:

- · Custom lengths, angles and wing sizes
- Available with 3/4" (19) radius
- Type 304 stainless steel
- Stock lengths: 4' (1219mm) & 8' (2438mm)