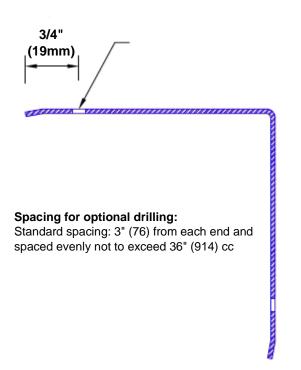

## **Mounting Options:**

 Standard mounting

Adhesive:

Construction adhesive supplied separately

 Optional mounting Standard Drilling:

> Clearance holes for #8 fastener wood screw.

Countersunk

Drilling:

#8 x11/4" (31.75mm) oval head wood screw supplied separately as required.

Tel: 800-516-4036

www.thecornerguardstore.com

Fax: 952-303-3773 sales@thecornerguardstore.com