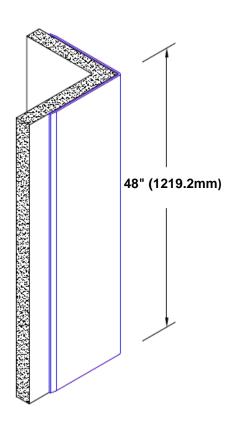

## Stainless Steel Corner Guard 48" x 1 1/2" x 1 1/2" x 90°

## Features:

- · Custom lengths, angles and wing sizes
- Available with 3/4" (19) radius
- Type 304 stainless steel
- Stock lengths: 4' (1219mm) & 8' (2438mm)