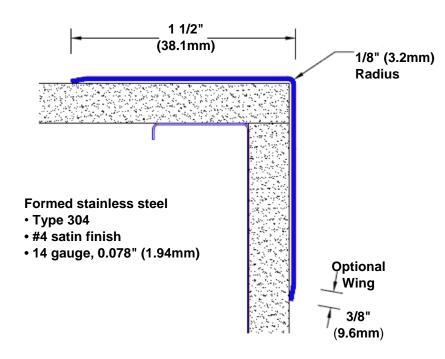

## Stainless Steel Corner Guard 48" x 1 1/2" x 1 1/2" x 90°

## Features:

- · Custom lengths, angles and wing sizes
- Available with 3/4" (19) radius
- Type 304 stainless steel
- Stock lengths: 4' (1219mm) & 8' (2438mm)