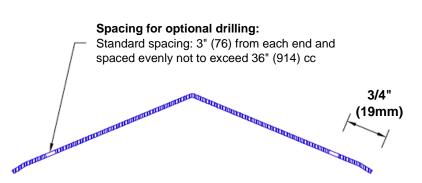

## Mounting Options:

 Standard mounting

Adhesive:

Construction adhesive supplied separately

 Optional mounting Standard Drilling:

> Clearance holes for #8 fastener wood screw.

Countersunk

Drilling:

#8 x 1 1/4" (31.75mm) oval head wood screw supplied separately as required.

Tel: 800-516-4036

www.thecornerguardstore.com

Fax: 952-303-3773 sales@thecornerguardstore.com