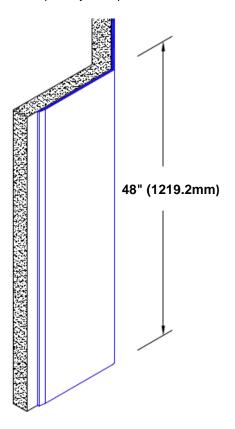

## Stainless Steel Corner Guard 48" x 2" x 2" x 135°

## Features:

- · Custom lengths, angles and wing sizes
- Available with 3/4" (19) radius
- Type 304 stainless steel
- Stock lengths: 4' (1219mm) & 8' (2438mm)