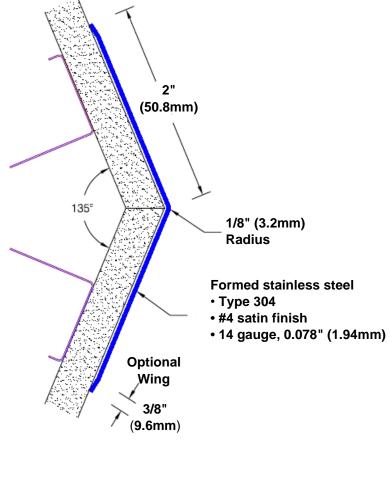

## Stainless Steel Corner Guard 48" x 2" x 2" x 135°

## Features:

- · Custom lengths, angles and wing sizes
- Available with 3/4" (19) radius
- Type 304 stainless steel
- Stock lengths: 4' (1219mm) & 8' (2438mm)