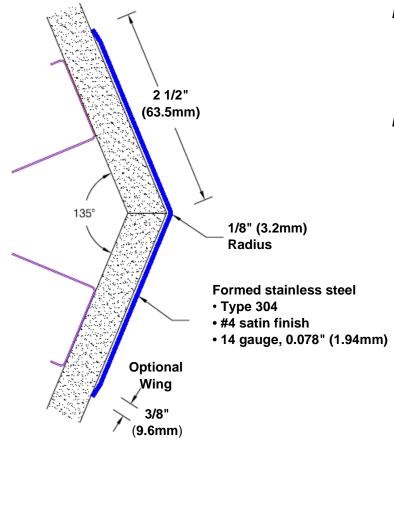

## Stainless Steel Corner Guard 48" x 2 1/2" x 2 1/2" x 135°

## Features:

- · Custom lengths, angles and wing sizes
- Available with 3/4" (19) radius
- Type 304 stainless steel
- Stock lengths: 4' (1219mm) & 8' (2438mm)