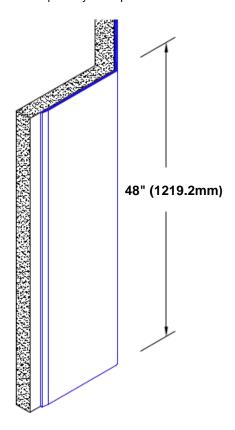

## Stainless Steel Corner Guard 48" x 2 1/2" x 2 1/2" x 135°

## Features:

- · Custom lengths, angles and wing sizes
- Available with 3/4" (19) radius
- Type 304 stainless steel
- Stock lengths: 4' (1219mm) & 8' (2438mm)