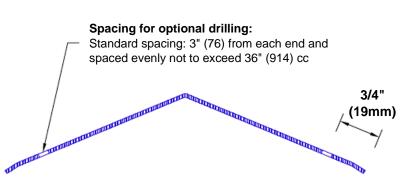

## Mounting Options:

 Standard mounting

Adhesive:

Construction adhesive supplied separately

 Optional mounting Standard Drilling:

> Clearance holes for #8 fastener wood screw.

Countersunk

Drilling:

#8 x 1 1/4" (31.75mm) oval head wood screw supplied separately as required.

Tel: 800-516-4036

www.thecornerguardstore.com

Fax: 952-303-3773 sales@thecornerguardstore.com