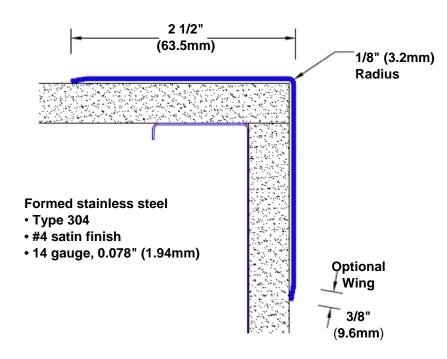

## Stainless Steel Corner Guard 48" x 2 1/2" x 2 1/2" x 90°

## Features:

- · Custom lengths, angles and wing sizes
- Available with 3/4" (19) radius
- Type 304 stainless steel
- Stock lengths: 4' (1219mm) & 8' (2438mm)