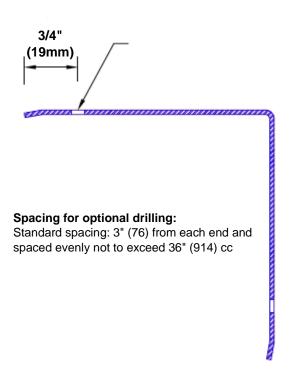

## Features:

- · Custom lengths, angles and wing sizes
- Available with 3/4" (19) radius
- Type 304 stainless steel
- Stock lengths: 4' (1219mm) & 8' (2438mm)

## **Mounting Options:**

 Standard mounting

Adhesive:

Construction adhesive supplied separately

 Optional mounting Standard Drilling:

> Clearance holes for #8 fastener wood screw.

Countersunk

Drilling: