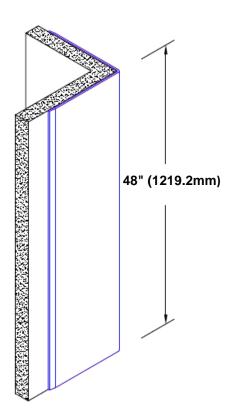

## Stainless Steel Corner Guard 48" x 2 1/2" x 2 1/2" x 90°

## Features:

- · Custom lengths, angles and wing sizes
- Available with 3/4" (19) radius
- Type 304 stainless steel
- Stock lengths: 4' (1219mm) & 8' (2438mm)