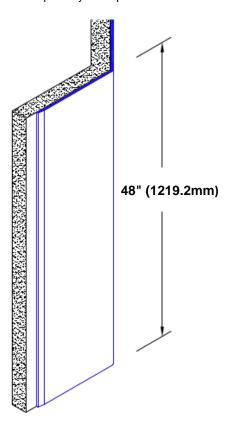

## Stainless Steel Corner Guard 48" x 3" x 3" x 135°

## Features:

- · Custom lengths, angles and wing sizes
- Available with 3/4" (19) radius
- Type 304 stainless steel
- Stock lengths: 4' (1219mm) & 8' (2438mm)