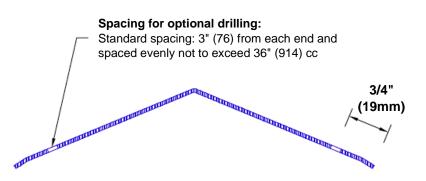

## Mounting Options:

 Standard mounting

Adhesive:

Construction adhesive supplied separately

 Optional mounting Standard Drilling:

> Clearance holes for #8 fastener wood screw.

Countersunk

Drilling:

#8 x 1 1/4" (31.75mm) oval head wood screw supplied separately as required.

Tel: 800-516-4036

www.thecornerguardstore.com

Fax: 952-303-3773 sales@thecornerguardstore.com