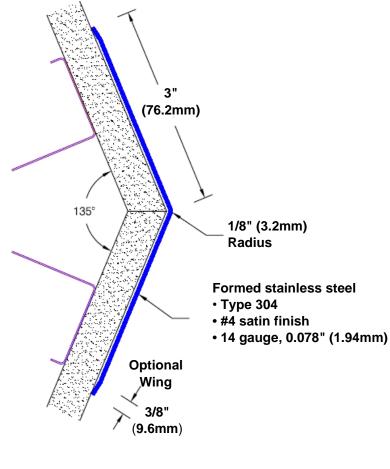

## Stainless Steel Corner Guard 48" x 3" x 3" x 135°

## Features:

- · Custom lengths, angles and wing sizes
- Available with 3/4" (19) radius
- Type 304 stainless steel
- Stock lengths: 4' (1219mm) & 8' (2438mm)