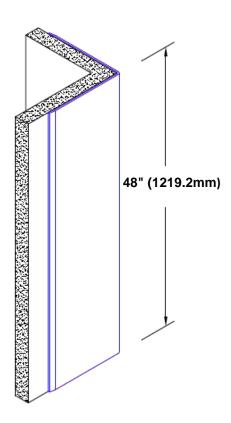

## Stainless Steel Corner Guard 48" x 3 1/2" x 3 1/2" x 90°

## Features:

- · Custom lengths, angles and wing sizes
- Available with 3/4" (19) radius
- · Type 304 stainless steel
- Stock lengths: 4' (1219mm) & 8' (2438mm)