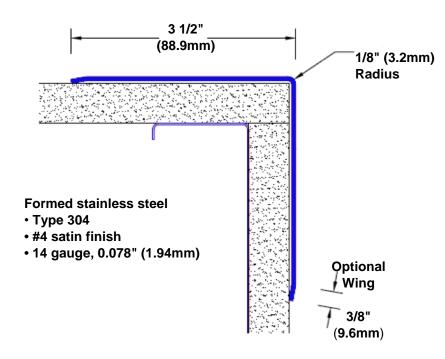

## Stainless Steel Corner Guard 48" x 3 1/2" x 3 1/2" x 90°

## Features:

- · Custom lengths, angles and wing sizes
- Available with 3/4" (19) radius
- · Type 304 stainless steel
- Stock lengths: 4' (1219mm) & 8' (2438mm)