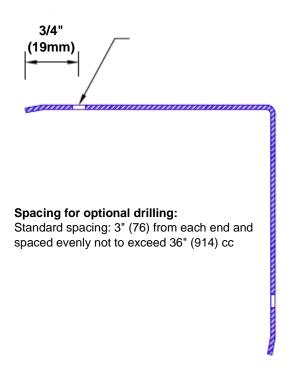

## **Mounting Options:**

Standard mounting
Adhesive:

Adhesive:

Construction adhesive supplied separately

 Optional mounting Standard Drilling:

Clearance holes for #8 fastener wood screw.

Countersunk

Drilling:

#8 x11/4" (31.75mm) oval head wood screw supplied separately as required.

Tel: 800-516-4036

www.thecornerguardstore.com

Fax: 952-303-3773 sales@thecornerguardstore.com