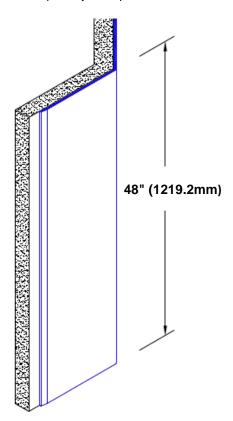

## Stainless Steel Corner Guard 48" x 4" x 4" x 135°

## Features:

- · Custom lengths, angles and wing sizes
- · Available with 3/4" (19) radius
- Type 304 stainless steel
- Stock lengths: 4' (1219mm) & 8' (2438mm)