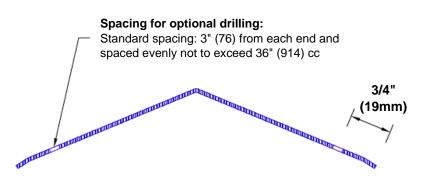

## **Mounting Options:**

Standard mounting Adhesive:

Construction adhesive supplied separately

 Optional mounting Standard Drilling:

Clearance holes for #8 fastener wood screw.

Countersunk

Drilling:

#8 x 1 1/4" (31.75mm) oval head wood screw supplied separately as required.