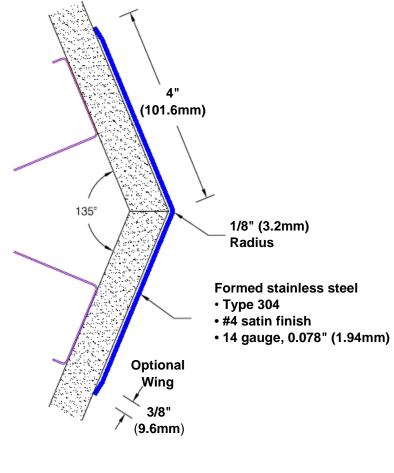

## Stainless Steel Corner Guard 48" x 4" x 4" x 135°

## Features:

- · Custom lengths, angles and wing sizes
- · Available with 3/4" (19) radius
- Type 304 stainless steel
- Stock lengths: 4' (1219mm) & 8' (2438mm)

## **Mounting Options:**

Standard mounting Adhesive:

Construction adhesive supplied separately

 Optional mounting Standard Drilling:

Clearance holes for #8 fastener wood screw.

Countersunk

Drilling:

#8 x 1 1/4" (31.75mm) oval head wood screw supplied separately as required.