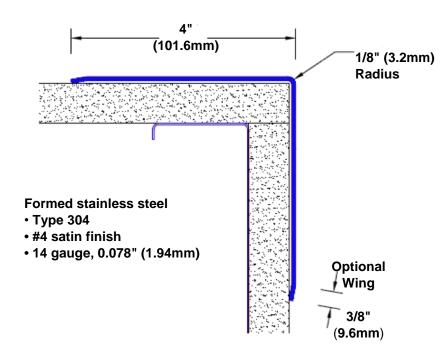

## Stainless Steel Corner Guard 48" x 4" x 4" x 90°

## Features:

- · Custom lengths, angles and wing sizes
- Available with 3/4" (19) radius
- Type 304 stainless steel
- Stock lengths: 4' (1219mm) & 8' (2438mm)