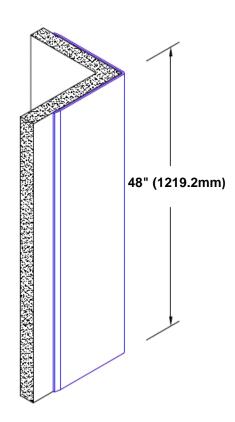

## Stainless Steel Corner Guard 48" x 4" x 4" x 90°

## Features:

- · Custom lengths, angles and wing sizes
- Available with 3/4" (19) radius
- Type 304 stainless steel
- Stock lengths: 4' (1219mm) & 8' (2438mm)