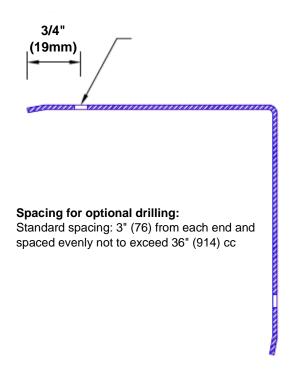

## Features:

- · Custom lengths, angles and wing sizes
- Available with 3/4" (19) radius
- Type 304 stainless steel
- Stock lengths: 4' (1219mm) & 8' (2438mm)

## **Mounting Options:**

 Standard mounting

Adhesive:

Construction adhesive supplied separately

 Optional mounting Standard Drilling:

> Clearance holes for #8 fastener wood screw.

Countersunk

Drilling:

#8 x11/4" (31.75mm) oval head wood screw supplied separately as required.

Tel: 800-516-4036

Fax: 952-303-3773

www.thecornerguardstore.com sales@thecornerguardstore.com