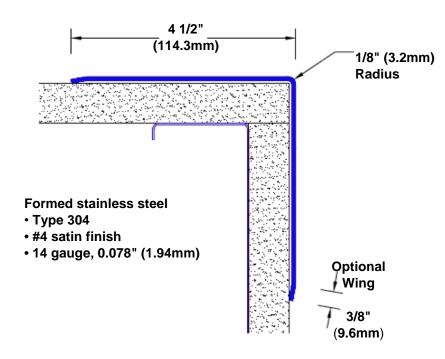

## Stainless Steel Corner Guard 48" x 4 1/2" x 4 1/2" x 90°

## Features:

- · Custom lengths, angles and wing sizes
- Available with 3/4" (19) radius
- Type 304 stainless steel
- Stock lengths: 4' (1219mm) & 8' (2438mm)