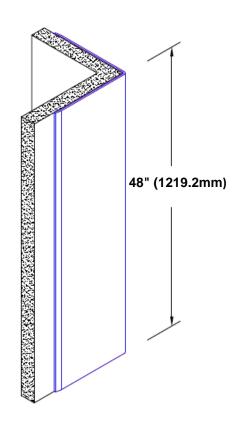

## Stainless Steel Corner Guard 48" x 4 1/2" x 4 1/2" x 90°

## Features:

- · Custom lengths, angles and wing sizes
- Available with 3/4" (19) radius
- Type 304 stainless steel
- Stock lengths: 4' (1219mm) & 8' (2438mm)