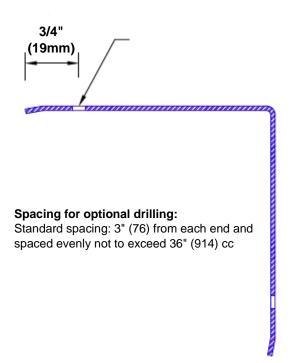

## **Mounting Options:**

Standard mounting Adhesive:

Construction adhesive supplied separately

 Optional mounting Standard Drilling:

Clearance holes for #8 fastener wood screw.

Countersunk

Drilling:

#8 x11/4" (31.75mm) oval head wood screw supplied separately as required.