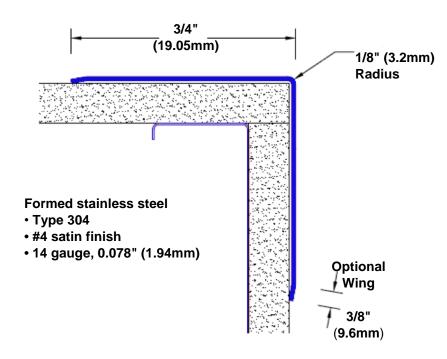

## Stainless Steel Corner Guard 60" x 3/4" x 3/4" x 90°

## Features:

- · Custom lengths, angles and wing sizes
- Available with 3/4" (19) radius
- Type 304 stainless steel
- Stock lengths: 4' (1219mm) & 8' (2438mm)