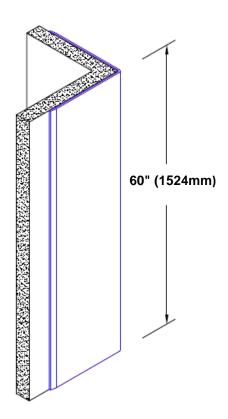

## Stainless Steel Corner Guard 60" x 3/4" x 3/4" x 90°

## Features:

- · Custom lengths, angles and wing sizes
- Available with 3/4" (19) radius
- Type 304 stainless steel
- Stock lengths: 4' (1219mm) & 8' (2438mm)