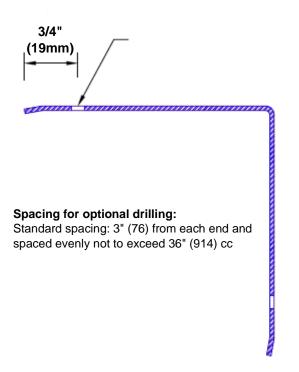

## Mounting Options:

 Standard mounting

Adhesive:

Construction adhesive supplied separately

 Optional mounting Standard Drilling:

> Clearance holes for #8 fastener wood screw.

Countersunk

Drilling:

#8 x11/4" (31.75mm) oval head wood screw supplied separately as required.

Tel: 800-516-4036 Fax: 952-303-3773

www.thecornerguardstore.com

sales@thecornerguardstore.com