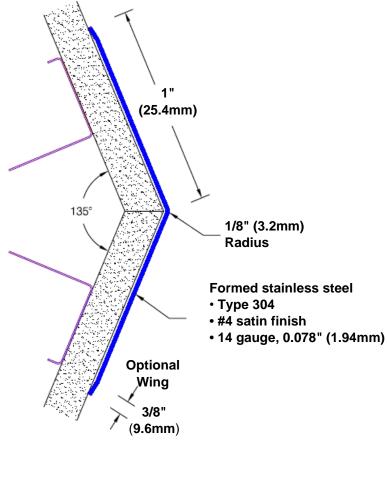

## Stainless Steel Corner Guard 60" x 1" x 1" x 135°

## Features:

- · Custom lengths, angles and wing sizes
- Available with 3/4" (19) radius
- Type 304 stainless steel
- Stock lengths: 4' (1219mm) & 8' (2438mm)