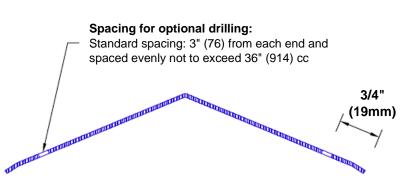

## Mounting Options:

 Standard mounting

Adhesive:

Construction adhesive supplied separately

 Optional mounting Standard Drilling:

> Clearance holes for #8 fastener wood screw.

Countersunk

Drilling:

#8 x 1 1/4" (31.75mm) oval head wood screw supplied separately as required.

Tel: 800-516-4036

www.thecornerguardstore.com

Fax: 952-303-3773 sales@thecornerguardstore.com