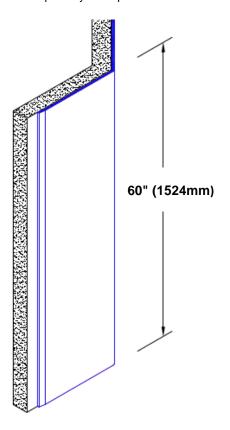

## **TheCornerGuardStore**

## Stainless Steel Corner Guard 60" x 1" x 1" x 135°



## Features:

- · Custom lengths, angles and wing sizes
- Available with 3/4" (19) radius
- Type 304 stainless steel
- Stock lengths: 4' (1219mm) & 8' (2438mm)

## Mounting Options:

 Standard mounting

Adhesive:

Construction adhesive supplied separately

 Optional mounting Standard Drilling:

> Clearance holes for #8 fastener wood screw.

Countersunk

Drilling:

#8 x 1 1/4" (31.75mm) oval head wood screw supplied separately as required.







Tel: 800-516-4036

www.thecornerguardstore.com

Fax: 952-303-3773 sales@thecornerguardstore.com