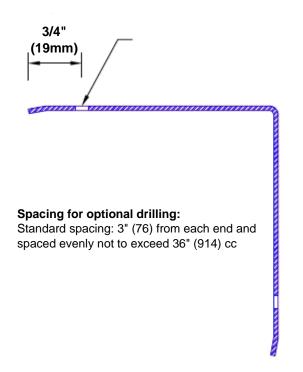

## **Mounting Options:**

Standard mounting
Adhesive:

Adhesive:

Construction adhesive supplied separately

 Optional mounting Standard Drilling:

Clearance holes for #8 fastener wood screw.

Countersunk

Drilling:

#8 x11/4" (31.75mm) oval head wood screw supplied separately as required.

Tel: 800-516-4036 ww

Fax: 952-303-3773

www.thecornerguardstore.com

sales@thecornerguardstore.com