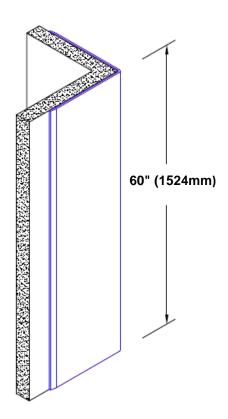

## Stainless Steel Corner Guard 60" x 1" x 1" x 90°

## Features:

- · Custom lengths, angles and wing sizes
- Available with 3/4" (19) radius
- Type 304 stainless steel
- Stock lengths: 4' (1219mm) & 8' (2438mm)