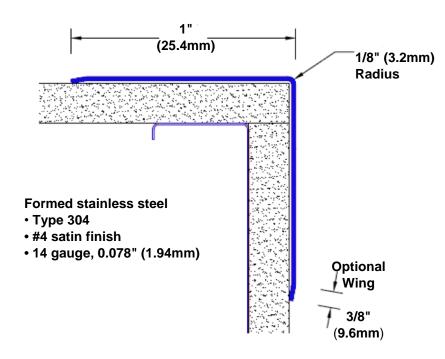

## Stainless Steel Corner Guard 60" x 1" x 1" x 90°

## Features:

- · Custom lengths, angles and wing sizes
- Available with 3/4" (19) radius
- Type 304 stainless steel
- Stock lengths: 4' (1219mm) & 8' (2438mm)