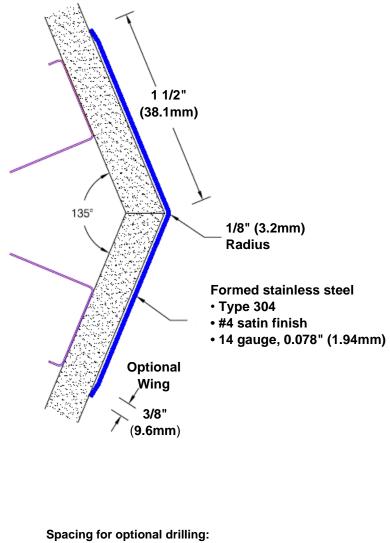

## Stainless Steel Corner Guard 60" x 1 1/2" x 1 1/2" x 135°

## Features:

- · Custom lengths, angles and wing sizes
- Available with 3/4" (19) radius
- Type 304 stainless steel
- Stock lengths: 4' (1219mm) & 8' (2438mm)