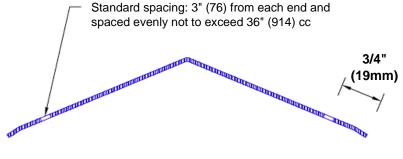

## Mounting Options:

 Standard mounting

Adhesive:

Construction adhesive supplied separately

 Optional mounting Standard Drilling:

> Clearance holes for #8 fastener wood screw.

Countersunk

Drilling:

#8 x 1 1/4" (31.75mm) oval head wood screw supplied separately as required.

www.thecornerguardstore.com Tel: 800-516-4036

Fax: 952-303-3773 sales@thecornerguardstore.com