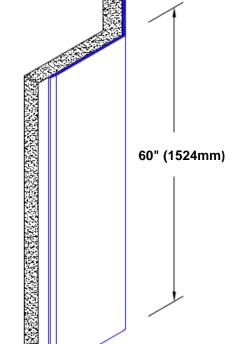

## **TheCornerGuardStore**

## Stainless Steel Corner Guard 60" x 1 1/2" x 1 1/2" x 135°



## Features:

- · Custom lengths, angles and wing sizes
- Available with 3/4" (19) radius
- Type 304 stainless steel
- Stock lengths: 4' (1219mm) & 8' (2438mm)

## Mounting Options:

 Standard mounting

Adhesive:

Construction adhesive supplied separately

 Optional mounting Standard Drilling:

> Clearance holes for #8 fastener wood screw.

Countersunk

Drilling:

#8 x 1 1/4" (31.75mm) oval head wood screw supplied separately as required.







www.thecornerguardstore.com Tel: 800-516-4036

Fax: 952-303-3773 sales@thecornerguardstore.com