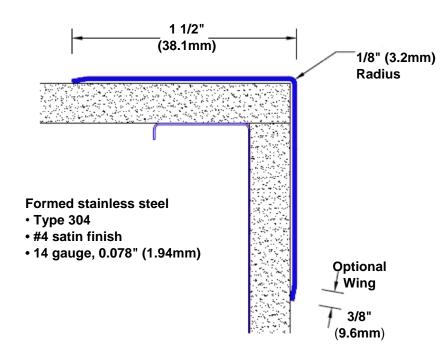

## Stainless Steel Corner Guard 60" x 1 1/2" x 1 1/2" x 90°

## Features:

- · Custom lengths, angles and wing sizes
- Available with 3/4" (19) radius
- Type 304 stainless steel
- Stock lengths: 4' (1219mm) & 8' (2438mm)