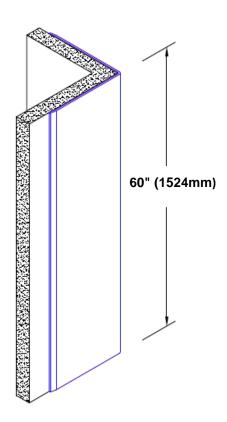

## Stainless Steel Corner Guard 60" x 1 1/2" x 1 1/2" x 90°

## Features:

- · Custom lengths, angles and wing sizes
- Available with 3/4" (19) radius
- Type 304 stainless steel
- Stock lengths: 4' (1219mm) & 8' (2438mm)