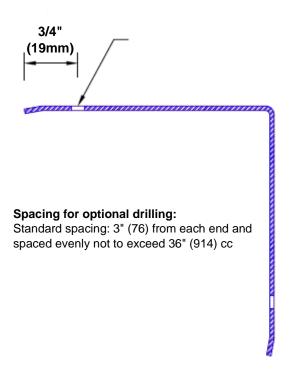

## Mounting Options:

 Standard mounting

Adhesive:

Construction adhesive supplied separately

 Optional mounting Standard Drilling:

> Clearance holes for #8 fastener wood screw.

Countersunk

Drilling:

#8 x11/4" (31.75mm) oval head wood screw supplied separately as required.

Tel: 800-516-4036 www.thecornerguardstore.com

Fax: 952-303-3773 sales@thecornerguardstore.com