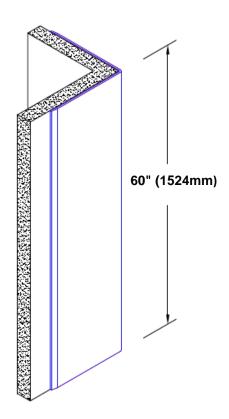

## Stainless Steel Corner Guard 60" x 2" x 2" x 90°

## Features:

- · Custom lengths, angles and wing sizes
- Available with 3/4" (19) radius
- Type 304 stainless steel
- Stock lengths: 4' (1219mm) & 8' (2438mm)