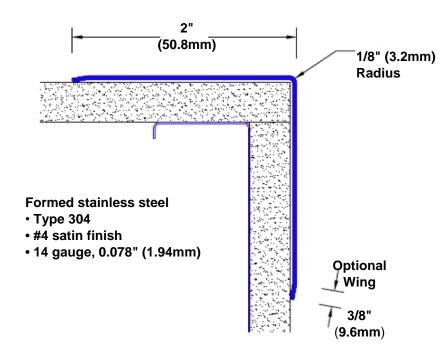

## Stainless Steel Corner Guard 60" x 2" x 2" x 90°

## Features:

- · Custom lengths, angles and wing sizes
- Available with 3/4" (19) radius
- Type 304 stainless steel
- Stock lengths: 4' (1219mm) & 8' (2438mm)