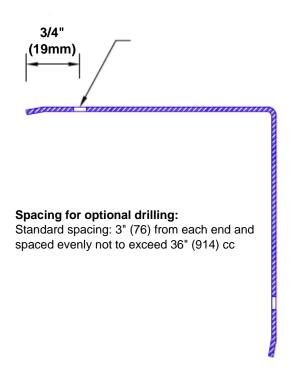

## Features:

- · Custom lengths, angles and wing sizes
- Available with 3/4" (19) radius
- Type 304 stainless steel
- Stock lengths: 4' (1219mm) & 8' (2438mm)

## **Mounting Options:**

 Standard mounting

Adhesive:

Construction adhesive supplied separately

 Optional mounting Standard Drilling:

Clearance holes for #8 fastener wood screw.

Countersunk

Drilling:

#8 x11/4" (31.75mm) oval head wood screw supplied separately as required.

Tel: 800-516-4036

Fax: 952-303-3773

www.thecornerguardstore.com

sales@thecornerguardstore.com