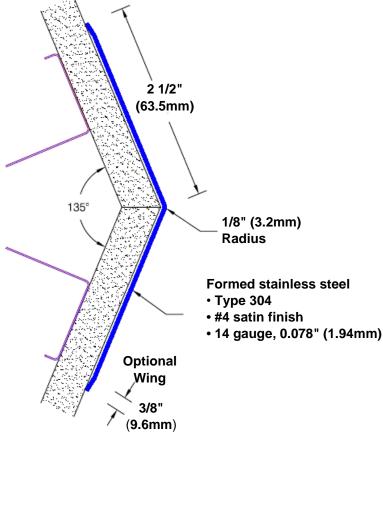

## Stainless Steel Corner Guard 60" x 2 1/2" x 2 1/2" x 135°

## Features:

- · Custom lengths, angles and wing sizes
- Available with 3/4" (19) radius
- Type 304 stainless steel
- Stock lengths: 4' (1219mm) & 8' (2438mm)