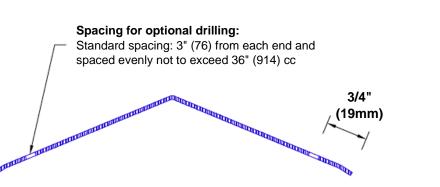

## **Mounting Options:**

Standard mounting Adhesive:

Construction adhesive

supplied separately
Optional mounting

Standard Drilling:

Clearance holes for #8 fastener wood screw.

Countersunk

Drilling:

#8 x 1 1/4" (31.75mm) oval head wood screw supplied separately as required.

Tel: 800-516-4036 www.thecornerguardstore.com

Fax: 952-303-3773 sales@thecornerguardstore.com