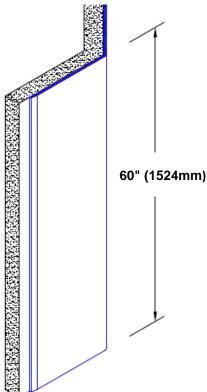

## Stainless Steel Corner Guard 60" x 2 1/2" x 2 1/2" x 135°

## Features:

- · Custom lengths, angles and wing sizes
- Available with 3/4" (19) radius
- Type 304 stainless steel
- Stock lengths: 4' (1219mm) & 8' (2438mm)