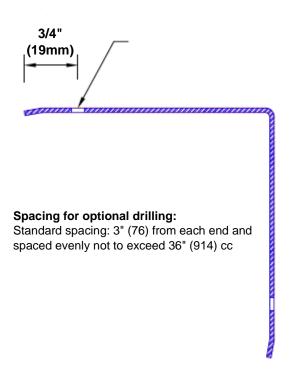

## Features:

- · Custom lengths, angles and wing sizes
- Available with 3/4" (19) radius
- · Type 304 stainless steel
- Stock lengths: 4' (1219mm) & 8' (2438mm)

## **Mounting Options:**

Standard mounting
Adhesive:

Adhesive:

Construction adhesive supplied separately

 Optional mounting Standard Drilling:

Clearance holes for #8 fastener wood screw.

Countersunk

Drilling: