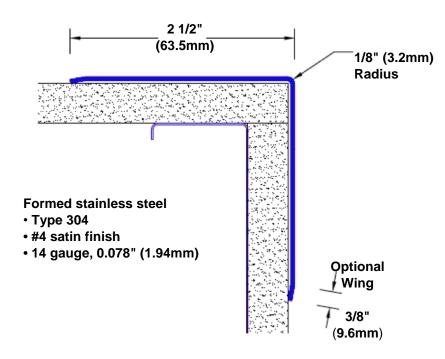

## Features:

- · Custom lengths, angles and wing sizes
- Available with 3/4" (19) radius
- · Type 304 stainless steel
- Stock lengths: 4' (1219mm) & 8' (2438mm)