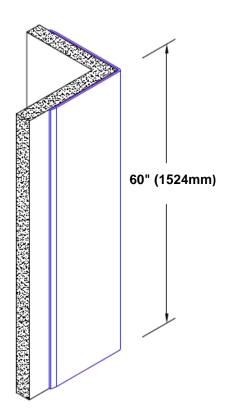

## Stainless Steel Corner Guard 60" x 2 1/2" x 2 1/2" x 90°

## Features:

- · Custom lengths, angles and wing sizes
- Available with 3/4" (19) radius
- · Type 304 stainless steel
- Stock lengths: 4' (1219mm) & 8' (2438mm)