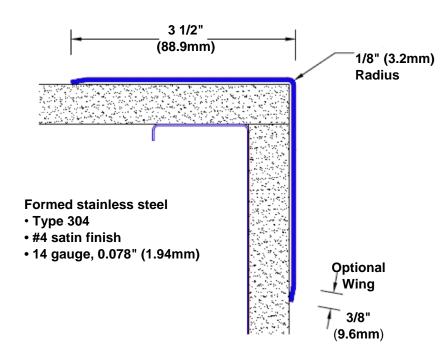

## Stainless Steel Corner Guard 60" x 3 1/2" x 3 1/2" x 90°

## Features:

- · Custom lengths, angles and wing sizes
- Available with 3/4" (19) radius
- Type 304 stainless steel
- Stock lengths: 4' (1219mm) & 8' (2438mm)