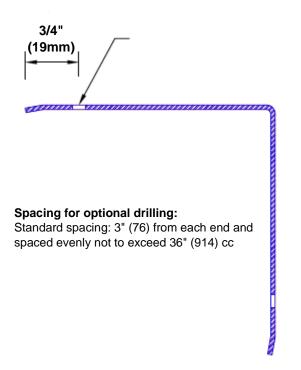

## **Mounting Options:**

Standard mounting
Adhesive:

Adhesive:

Construction adhesive supplied separately

 Optional mounting Standard Drilling:

Clearance holes for #8 fastener wood screw.

Countersunk

Drilling:

#8 x11/4" (31.75mm) oval head wood screw supplied separately as required.

Tel: 800-516-4036

Fax: 952-303-3773

www.thecornerguardstore.com

sales@thecornerguardstore.com