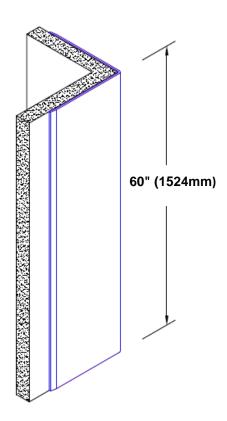

## Stainless Steel Corner Guard 60" x 3 1/2" x 3 1/2" x 90°

## Features:

- · Custom lengths, angles and wing sizes
- Available with 3/4" (19) radius
- Type 304 stainless steel
- Stock lengths: 4' (1219mm) & 8' (2438mm)