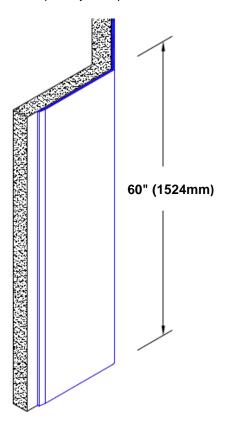

## Stainless Steel Corner Guard 60" x 4" x 4" x 135°

## Features:

- · Custom lengths, angles and wing sizes
- Available with 3/4" (19) radius
- Type 304 stainless steel
- Stock lengths: 4' (1219mm) & 8' (2438mm)