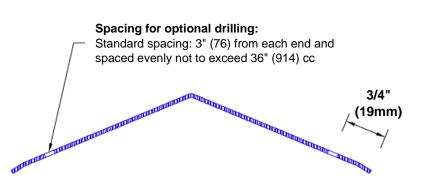

## Mounting Options:

 Standard mounting

Adhesive:

Construction adhesive supplied separately

 Optional mounting Standard Drilling:

> Clearance holes for #8 fastener wood screw.

Countersunk

Drilling:

#8 x 1 1/4" (31.75mm) oval head wood screw supplied separately as required.

Tel: 800-516-4036

www.thecornerguardstore.com

Fax: 952-303-3773 sales@thecornerguardstore.com