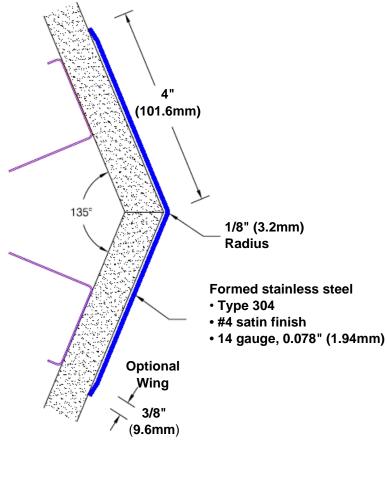

## Stainless Steel Corner Guard 60" x 4" x 4" x 135°

## Features:

- · Custom lengths, angles and wing sizes
- Available with 3/4" (19) radius
- Type 304 stainless steel
- Stock lengths: 4' (1219mm) & 8' (2438mm)