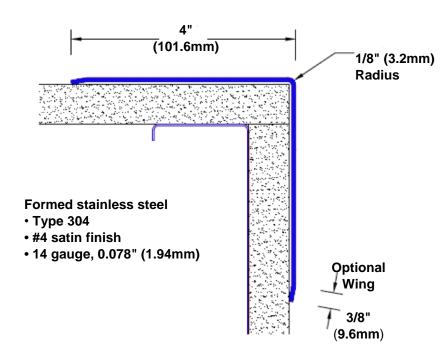

## Stainless Steel Corner Guard 60" x 4" x 4" x 90°

## Features:

- · Custom lengths, angles and wing sizes
- Available with 3/4" (19) radius
- Type 304 stainless steel
- Stock lengths: 4' (1219mm) & 8' (2438mm)