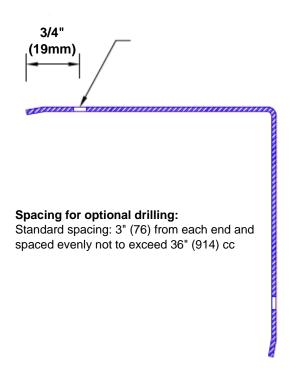

## Features:

- · Custom lengths, angles and wing sizes
- Available with 3/4" (19) radius
- Type 304 stainless steel
- Stock lengths: 4' (1219mm) & 8' (2438mm)

## **Mounting Options:**

Standard mounting
Adhesive:

Adhesive:

Construction adhesive supplied separately

 Optional mounting Standard Drilling:

Clearance holes for #8 fastener wood screw.

Countersunk

Drilling: