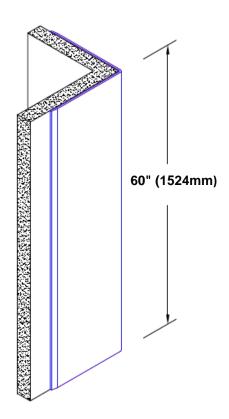

## Stainless Steel Corner Guard 60" x 4" x 4" x 90°

## Features:

- · Custom lengths, angles and wing sizes
- Available with 3/4" (19) radius
- Type 304 stainless steel
- Stock lengths: 4' (1219mm) & 8' (2438mm)