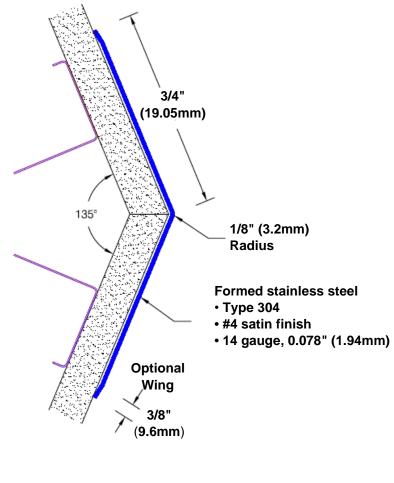

## Stainless Steel Corner Guard 72" x 3/4" x 3/4" x 135°

## Features:

- · Custom lengths, angles and wing sizes
- Available with 3/4" (19) radius
- Type 304 stainless steel
- Stock lengths: 4' (1219mm) & 8' (2438mm)