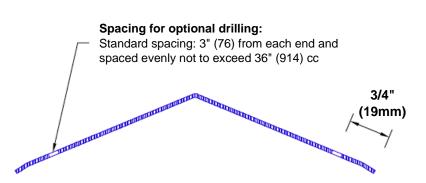

## Mounting Options:

 Standard mounting

Adhesive:

Construction adhesive supplied separately

 Optional mounting Standard Drilling:

> Clearance holes for #8 fastener wood screw.

Countersunk

Drilling:

#8 x 1 1/4" (31.75mm) oval head wood screw supplied separately as required.

Tel: 800-516-4036

www.thecornerguardstore.com

Fax: 952-303-3773 sales@thecornerguardstore.com