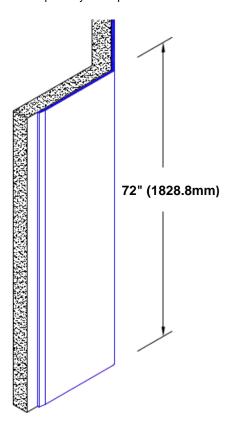

## **TheCornerGuardStore**

## Stainless Steel Corner Guard 72" x 3/4" x 3/4" x 135°



## Features:

- · Custom lengths, angles and wing sizes
- Available with 3/4" (19) radius
- Type 304 stainless steel
- Stock lengths: 4' (1219mm) & 8' (2438mm)

## Mounting Options:

 Standard mounting

Adhesive:

Construction adhesive supplied separately

 Optional mounting Standard Drilling:

> Clearance holes for #8 fastener wood screw.

Countersunk

Drilling:

#8 x 1 1/4" (31.75mm) oval head wood screw supplied separately as required.







Tel: 800-516-4036

www.thecornerguardstore.com

Fax: 952-303-3773 sales@thecornerguardstore.com