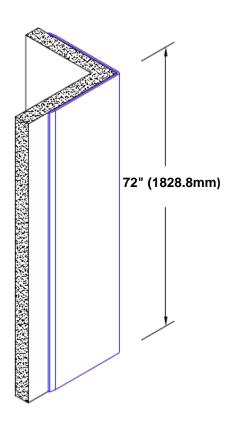

## Stainless Steel Corner Guard 72" x 3/4" x 3/4" x 90°

## Features:

- · Custom lengths, angles and wing sizes
- Available with 3/4" (19) radius
- Type 304 stainless steel
- Stock lengths: 4' (1219mm) & 8' (2438mm)