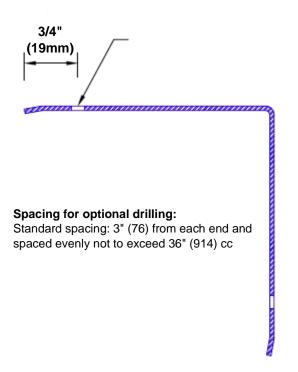

## **Mounting Options:**

Standard mounting
Adhesive:

Adhesive:

Construction adhesive supplied separately

 Optional mounting Standard Drilling:

Clearance holes for #8 fastener wood screw.

Countersunk

Drilling:

#8 x11/4" (31.75mm) oval head wood screw supplied separately as required.

Tel: 800-516-4036

Fax: 952-303-3773

www.thecornerguardstore.com

sales@thecornerguardstore.com