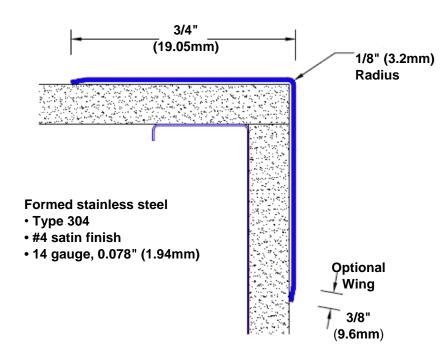

## Stainless Steel Corner Guard 72" x 3/4" x 3/4" x 90°

## Features:

- · Custom lengths, angles and wing sizes
- Available with 3/4" (19) radius
- Type 304 stainless steel
- Stock lengths: 4' (1219mm) & 8' (2438mm)