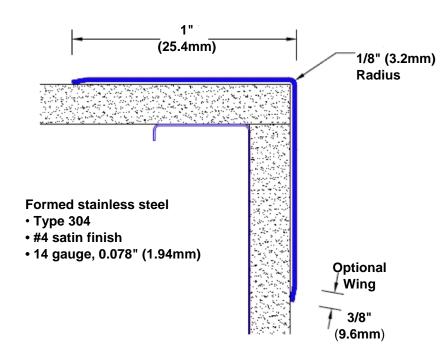

## Stainless Steel Corner Guard 72" x 1" x 1" x 90°

## Features:

- · Custom lengths, angles and wing sizes
- Available with 3/4" (19) radius
- Type 304 stainless steel
- Stock lengths: 4' (1219mm) & 8' (2438mm)