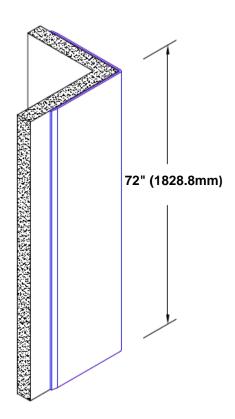

## Stainless Steel Corner Guard 72" x 1" x 1" x 90°

## Features:

- · Custom lengths, angles and wing sizes
- Available with 3/4" (19) radius
- Type 304 stainless steel
- Stock lengths: 4' (1219mm) & 8' (2438mm)