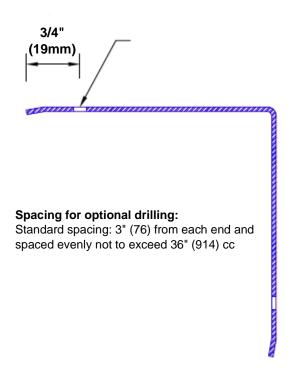

## **Mounting Options:**

 Standard mounting

Adhesive:

Construction adhesive supplied separately

 Optional mounting Standard Drilling:

> Clearance holes for #8 fastener wood screw.

Countersunk

Drilling:

#8 x11/4" (31.75mm) oval head wood screw supplied separately as required.

Tel: 800-516-4036 Fax: 952-303-3773

www.thecornerguardstore.com sales@thecornerguardstore.com