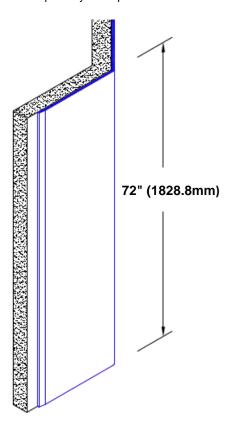

## Stainless Steel Corner Guard 72" x 1 1/2" x 1 1/2" x 135°

## Features:

- · Custom lengths, angles and wing sizes
- · Available with 3/4" (19) radius
- · Type 304 stainless steel
- Stock lengths: 4' (1219mm) & 8' (2438mm)