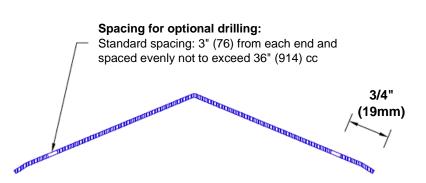

## **Mounting Options:**

Standard mounting
Adhesive:

Adhesive:

Construction adhesive supplied separately

 Optional mounting Standard Drilling:

Clearance holes for #8 fastener wood screw.

Countersunk

Drilling:

#8 x 1 1/4" (31.75mm) oval head wood screw supplied separately as required.

Tel: 800-516-4036 <u>www.thecornerguardstore.com</u>

Fax: 952-303-3773 sales@thecornerguardstore.com