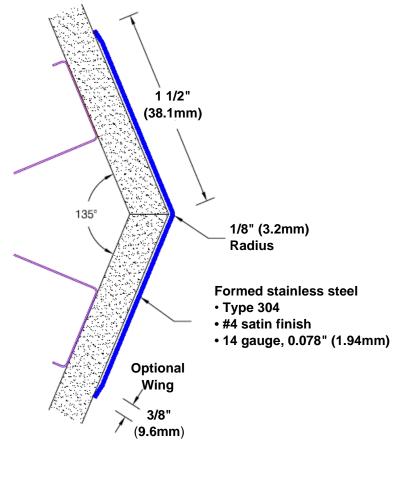

## Stainless Steel Corner Guard 72" x 1 1/2" x 1 1/2" x 135°

## Features:

- · Custom lengths, angles and wing sizes
- · Available with 3/4" (19) radius
- · Type 304 stainless steel
- Stock lengths: 4' (1219mm) & 8' (2438mm)