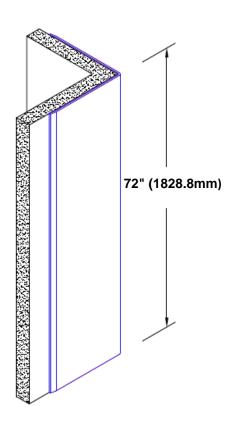

## Stainless Steel Corner Guard 72" x 2" x 2" x 90°

## Features:

- · Custom lengths, angles and wing sizes
- Available with 3/4" (19) radius
- Type 304 stainless steel
- Stock lengths: 4' (1219mm) & 8' (2438mm)