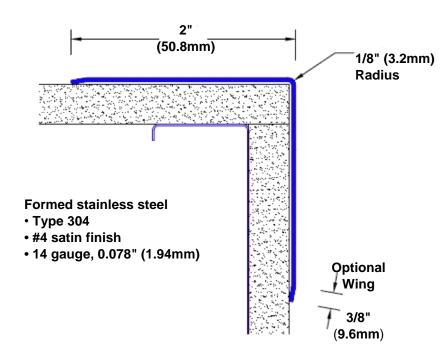

## Stainless Steel Corner Guard 72" x 2" x 2" x 90°

## Features:

- · Custom lengths, angles and wing sizes
- Available with 3/4" (19) radius
- Type 304 stainless steel
- Stock lengths: 4' (1219mm) & 8' (2438mm)