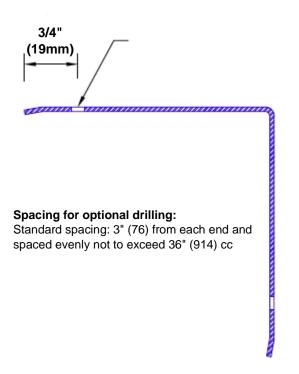

## **Mounting Options:**

 Standard mounting

Adhesive:

Construction adhesive supplied separately

 Optional mounting Standard Drilling:

> Clearance holes for #8 fastener wood screw.

Countersunk

Drilling:

#8 x11/4" (31.75mm) oval head wood screw supplied separately as required.

Tel: 800-516-4036

www.thecornerguardstore.com

Fax: 952-303-3773 sales@thecornerguardstore.com