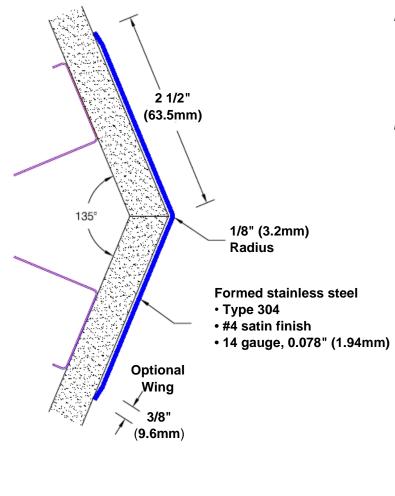

## Stainless Steel Corner Guard 72" x 2 1/2" x 2 1/2" x 135°

## Features:

- · Custom lengths, angles and wing sizes
- Available with 3/4" (19) radius
- Type 304 stainless steel
- Stock lengths: 4' (1219mm) & 8' (2438mm)