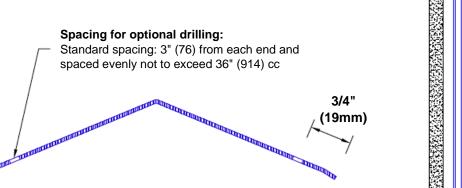

## Mounting Options:

 Standard mounting

Adhesive:

Construction adhesive supplied separately

 Optional mounting Standard Drilling:

> Clearance holes for #8 fastener wood screw.

Countersunk

Drilling:

#8 x 1 1/4" (31.75mm) oval head wood screw supplied separately as required.

Tel: 800-516-4036

www.thecornerguardstore.com

Fax: 952-303-3773 sales@thecornerguardstore.com