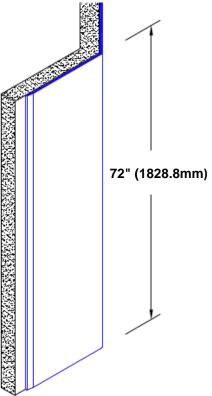

## Stainless Steel Corner Guard 72" x 2 1/2" x 2 1/2" x 135°

## Features:

- · Custom lengths, angles and wing sizes
- Available with 3/4" (19) radius
- Type 304 stainless steel
- Stock lengths: 4' (1219mm) & 8' (2438mm)