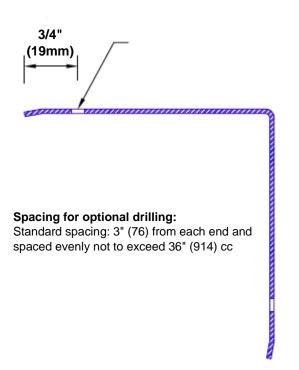

## **Mounting Options:**

Standard mounting
Adhesive:

Adhesive:

Construction adhesive supplied separately

 Optional mounting Standard Drilling:

Clearance holes for #8 fastener wood screw.

Countersunk

Drilling:

#8 x11/4" (31.75mm) oval head wood screw supplied separately as required.

Tel: 800-516-4036 Fax: 952-303-3773

**800-516-4036** <u>www.thecornerguardstore.com</u>

sales@thecornerguardstore.com