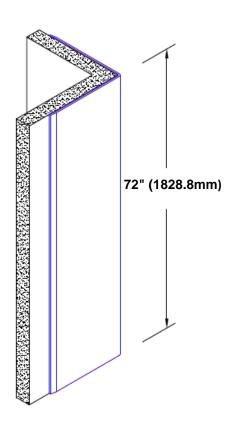

## **TheCornerGuardStore**

## Stainless Steel Corner Guard 72" x 2 1/2" x 2 1/2" x 90°



## Features:

- · Custom lengths, angles and wing sizes
- Available with 3/4" (19) radius
- · Type 304 stainless steel
- Stock lengths: 4' (1219mm) & 8' (2438mm)

## **Mounting Options:**

Standard mounting
Adhesive:

Adhesive:

Construction adhesive supplied separately

 Optional mounting Standard Drilling:

Clearance holes for #8 fastener wood screw.

Countersunk

Drilling:

#8 x11/4" (31.75mm) oval head wood screw supplied separately as required.







Tel: 800-516-4036 Fax: 952-303-3773

**800-516-4036** <u>www.thecornerguardstore.com</u>

sales@thecornerguardstore.com