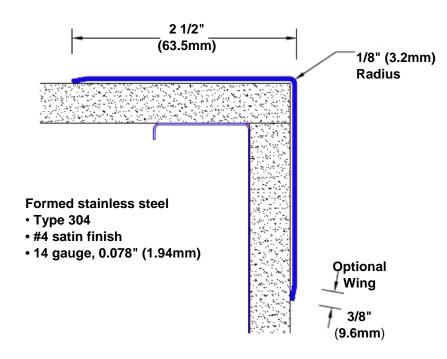

## Features:

- · Custom lengths, angles and wing sizes
- Available with 3/4" (19) radius
- · Type 304 stainless steel
- Stock lengths: 4' (1219mm) & 8' (2438mm)