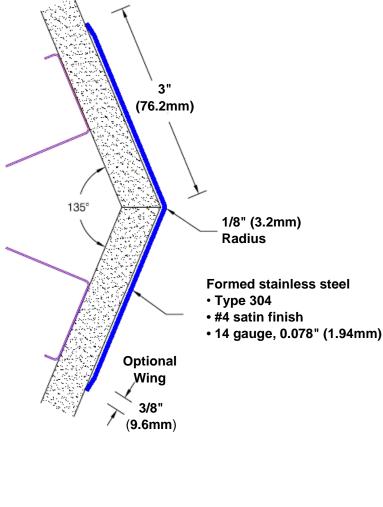

## Stainless Steel Corner Guard 72" x 3" x 3" x 135°

## Features:

- · Custom lengths, angles and wing sizes
- Available with 3/4" (19) radius
- Type 304 stainless steel
- Stock lengths: 4' (1219mm) & 8' (2438mm)