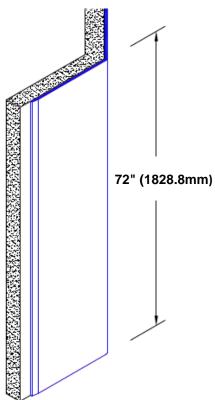

## **TheCornerGuardStore**

## Stainless Steel Corner Guard 72" x 3" x 3" x 135°



## Features:

- · Custom lengths, angles and wing sizes
- Available with 3/4" (19) radius
- Type 304 stainless steel
- Stock lengths: 4' (1219mm) & 8' (2438mm)

## Mounting Options:

 Standard mounting

Adhesive:

Construction adhesive supplied separately

 Optional mounting Standard Drilling:

> Clearance holes for #8 fastener wood screw.

Countersunk

Drilling:

#8 x 1 1/4" (31.75mm) oval head wood screw supplied separately as required.







Tel: 800-516-4036

www.thecornerguardstore.com

Fax: 952-303-3773 sales@thecornerguardstore.com

CG-SS4-14723-135