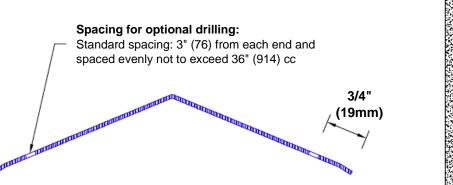

## Mounting Options:

 Standard mounting

Adhesive:

Construction adhesive supplied separately

 Optional mounting Standard Drilling:

> Clearance holes for #8 fastener wood screw.

Countersunk

Drilling:

#8 x 1 1/4" (31.75mm) oval head wood screw supplied separately as required.

Tel: 800-516-4036

www.thecornerguardstore.com

Fax: 952-303-3773 sales@thecornerguardstore.com

CG-SS4-14723-135