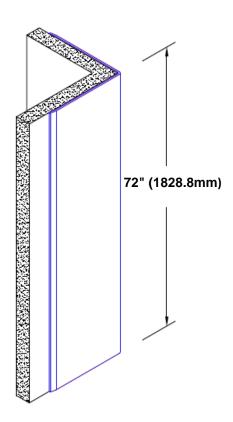

## Stainless Steel Corner Guard 72" x 3 1/2" x 3 1/2" x 90°

## Features:

- · Custom lengths, angles and wing sizes
- Available with 3/4" (19) radius
- · Type 304 stainless steel
- Stock lengths: 4' (1219mm) & 8' (2438mm)