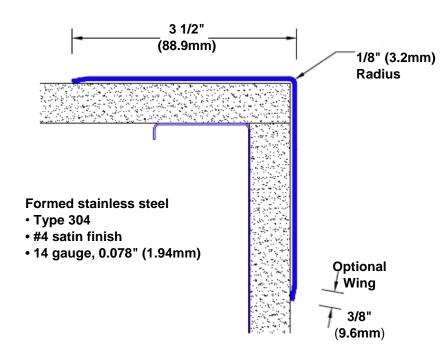

## Stainless Steel Corner Guard 72" x 3 1/2" x 3 1/2" x 90°

## Features:

- · Custom lengths, angles and wing sizes
- Available with 3/4" (19) radius
- · Type 304 stainless steel
- Stock lengths: 4' (1219mm) & 8' (2438mm)