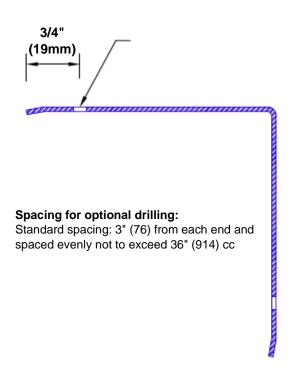

## **Mounting Options:**

Standard mounting
Adhesive:

Adhesive:

Construction adhesive supplied separately

 Optional mounting Standard Drilling:

Clearance holes for #8 fastener wood screw.

Countersunk

Drilling: