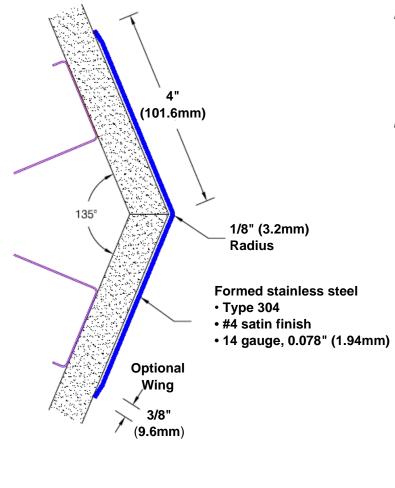

## Stainless Steel Corner Guard 72" x 4" x 4" x 135°

## Features:

- · Custom lengths, angles and wing sizes
- Available with 3/4" (19) radius
- Type 304 stainless steel
- Stock lengths: 4' (1219mm) & 8' (2438mm)