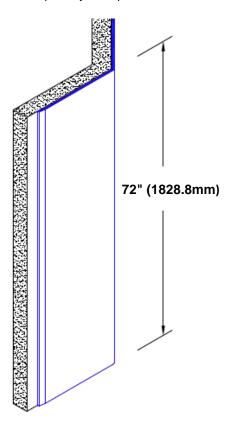

## **TheCornerGuardStore**

## Stainless Steel Corner Guard 72" x 4" x 4" x 135°



## Features:

- · Custom lengths, angles and wing sizes
- Available with 3/4" (19) radius
- Type 304 stainless steel
- Stock lengths: 4' (1219mm) & 8' (2438mm)

## Mounting Options:

 Standard mounting

Adhesive:

Construction adhesive supplied separately

 Optional mounting Standard Drilling:

> Clearance holes for #8 fastener wood screw.

Countersunk

Drilling:

#8 x 1 1/4" (31.75mm) oval head wood screw supplied separately as required.







Tel: 800-516-4036

www.thecornerguardstore.com

Fax: 952-303-3773 sales@thecornerguardstore.com