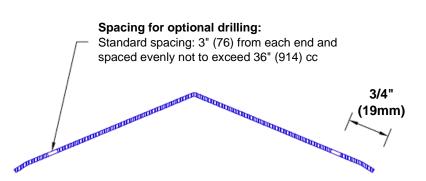

## Mounting Options:

 Standard mounting

Adhesive:

Construction adhesive supplied separately

 Optional mounting Standard Drilling:

> Clearance holes for #8 fastener wood screw.

Countersunk

Drilling:

#8 x 1 1/4" (31.75mm) oval head wood screw supplied separately as required.

Tel: 800-516-4036

www.thecornerguardstore.com

Fax: 952-303-3773 sales@thecornerguardstore.com