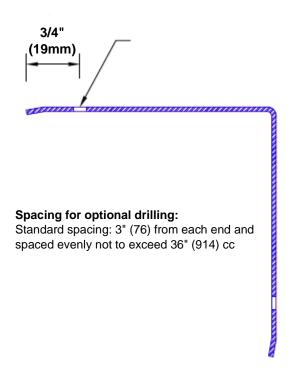

## Features:

- · Custom lengths, angles and wing sizes
- Available with 3/4" (19) radius
- Type 304 stainless steel
- Stock lengths: 4' (1219mm) & 8' (2438mm)

## **Mounting Options:**

Standard mounting
Adhesive:

Adhesive:

Construction adhesive supplied separately

 Optional mounting Standard Drilling:

Clearance holes for #8 fastener wood screw.

Countersunk

Drilling: