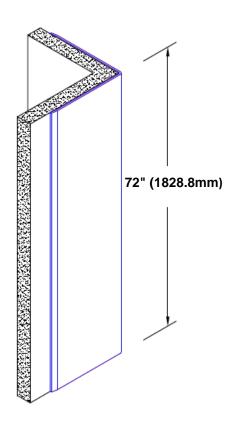

## Stainless Steel Corner Guard 72" x 4" x 4" x 90°

## Features:

- · Custom lengths, angles and wing sizes
- Available with 3/4" (19) radius
- Type 304 stainless steel
- Stock lengths: 4' (1219mm) & 8' (2438mm)