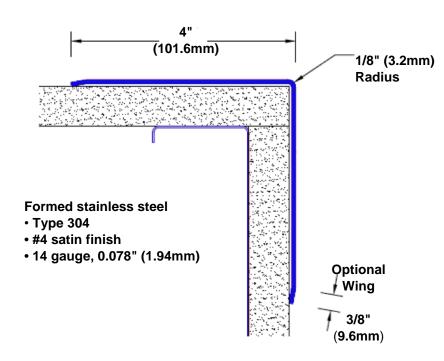

## Stainless Steel Corner Guard 72" x 4" x 4" x 90°

## Features:

- · Custom lengths, angles and wing sizes
- Available with 3/4" (19) radius
- Type 304 stainless steel
- Stock lengths: 4' (1219mm) & 8' (2438mm)