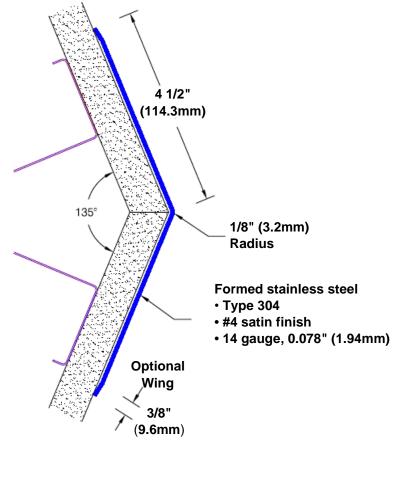

## Stainless Steel Corner Guard 72" x 4 1/2" x 4 1/2" x 135°

## Features:

- · Custom lengths, angles and wing sizes
- · Available with 3/4" (19) radius
- Type 304 stainless steel
- Stock lengths: 4' (1219mm) & 8' (2438mm)