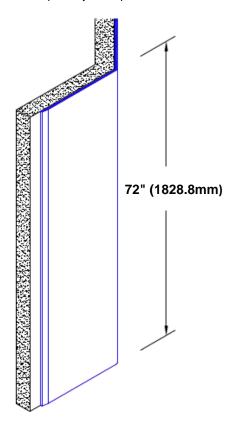

## Stainless Steel Corner Guard 72" x 4 1/2" x 4 1/2" x 135°

## Features:

- · Custom lengths, angles and wing sizes
- · Available with 3/4" (19) radius
- Type 304 stainless steel
- Stock lengths: 4' (1219mm) & 8' (2438mm)