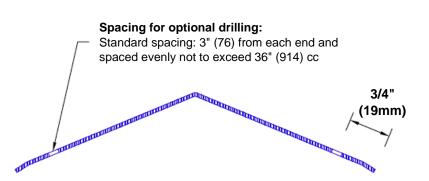

## Mounting Options:

Standard mounting
Adhesive:

Adhesive:

Construction adhesive supplied separately

 Optional mounting Standard Drilling:

Clearance holes for #8 fastener wood screw.

Countersunk

Drilling:

#8 x 1 1/4" (31.75mm) oval head wood screw supplied separately as required.

Tel: 800-516-4036 <u>www.thecornerguardstore.com</u>

Fax: 952-303-3773 sales@thecornerguardstore.com