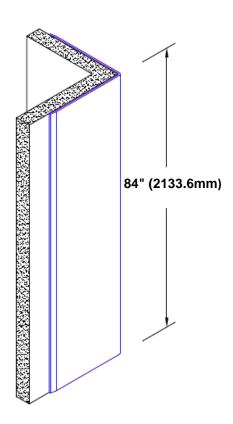

## **TheCornerGuardStore**

## Stainless Steel Corner Guard 84" x 1" x 1" x 90°



## Features:

- · Custom lengths, angles and wing sizes
- Available with 3/4" (19) radius
- Type 304 stainless steel
- Stock lengths: 4' (1219mm) & 8' (2438mm)

## **Mounting Options:**

Standard mounting

Adhesive:

Construction adhesive supplied separately

 Optional mounting Standard

Drilling:

Clearance holes for #8 fastener wood screw.

Countersunk

Drilling:

#8 x11/4" (31.75mm) oval head wood screw supplied separately as required.







Tel: 800-516-4036

www.thecornerguardstore.com

Fax: 952-303-3773 sales@thecornerguardstore.com