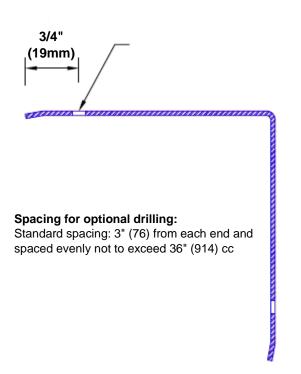

## **Mounting Options:**

Standard mounting

Adhesive:

Construction adhesive supplied separately

 Optional mounting Standard

Drilling:

Clearance holes for #8 fastener wood screw.

Countersunk

Drilling:

#8 x11/4" (31.75mm) oval head wood screw supplied separately as required.

Tel: 800-516-4036

www.thecornerguardstore.com

Fax: 952-303-3773 sales@thecornerguardstore.com