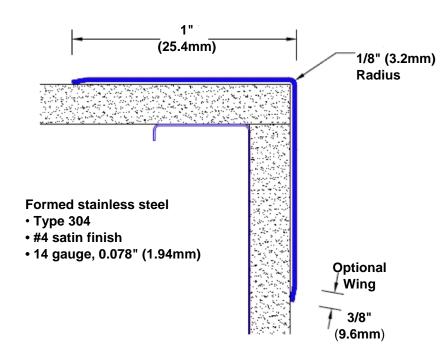

## Stainless Steel Corner Guard 84" x 1" x 1" x 90°

## Features:

- · Custom lengths, angles and wing sizes
- Available with 3/4" (19) radius
- Type 304 stainless steel
- Stock lengths: 4' (1219mm) & 8' (2438mm)