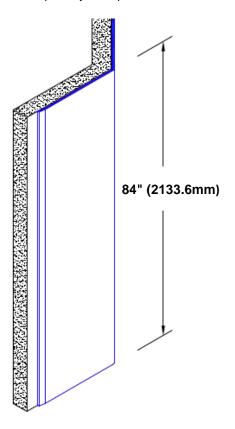

## Stainless Steel Corner Guard 84" x 1 1/2" x 1 1/2" x 135°

## Features:

- · Custom lengths, angles and wing sizes
- Available with 3/4" (19) radius
- Type 304 stainless steel
- Stock lengths: 4' (1219mm) & 8' (2438mm)