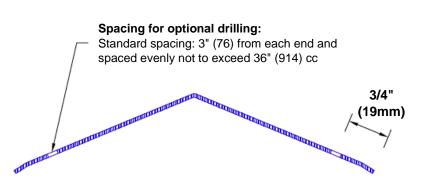

## **Mounting Options:**

Standard mounting
Adhesive:

Adhesive:

Construction adhesive supplied separately

 Optional mounting Standard Drilling:

Clearance holes for #8 fastener wood screw.

Countersunk

Drilling:

#8 x 1 1/4" (31.75mm) oval head wood screw supplied separately as required.

Tel: 800-516-4036 <u>www.</u>

Fax: 952-303-3773 sales@thecornerguardstore.com

www.thecornerguardstore.com

CG-SS4-14841.5-135