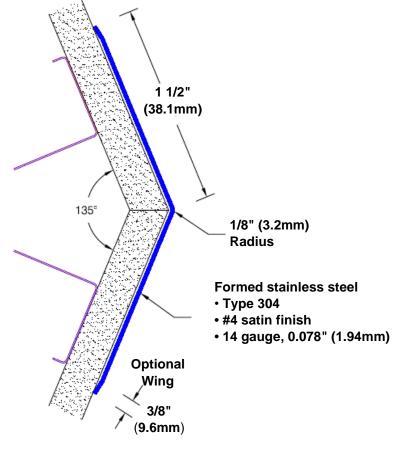

## Stainless Steel Corner Guard 84" x 1 1/2" x 1 1/2" x 135°

## Features:

- · Custom lengths, angles and wing sizes
- Available with 3/4" (19) radius
- Type 304 stainless steel
- Stock lengths: 4' (1219mm) & 8' (2438mm)