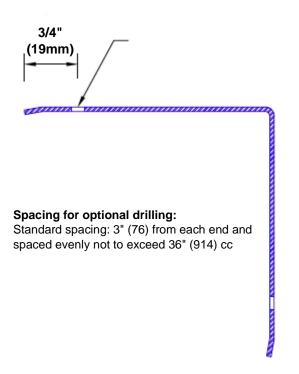

## **Mounting Options:**

Standard mounting
Adhosive:

Adhesive:

Construction adhesive supplied separately

 Optional mounting Standard Drilling:

Clearance holes for #8 fastener wood screw.

Countersunk

Drilling:

#8 x11/4" (31.75mm) oval head wood screw supplied separately as required.

Tel: 800-516-4036 ww

Fax: 952-303-3773

www.thecornerguardstore.com sales@thecornerguardstore.com