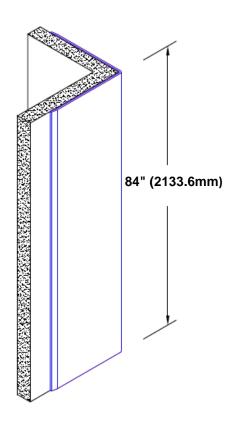

## Stainless Steel Corner Guard 84" x 1 1/2" x 1 1/2" x 90°

## Features:

- · Custom lengths, angles and wing sizes
- Available with 3/4" (19) radius
- Type 304 stainless steel
- Stock lengths: 4' (1219mm) & 8' (2438mm)