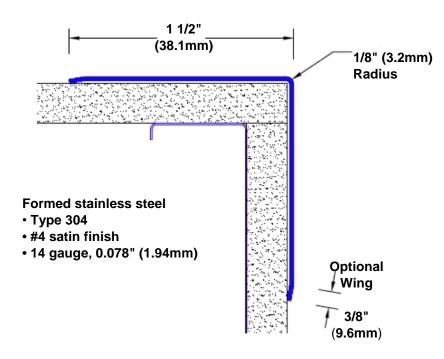

## Stainless Steel Corner Guard 84" x 1 1/2" x 1 1/2" x 90°

## Features:

- · Custom lengths, angles and wing sizes
- Available with 3/4" (19) radius
- Type 304 stainless steel
- Stock lengths: 4' (1219mm) & 8' (2438mm)