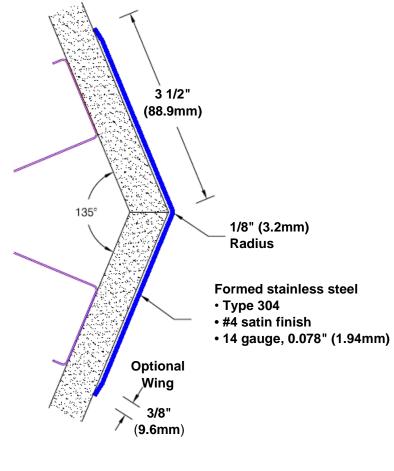

## Stainless Steel Corner Guard 84" x 3 1/2" x 3 1/2" x 135°

## Features:

- · Custom lengths, angles and wing sizes
- Available with 3/4" (19) radius
- Type 304 stainless steel
- Stock lengths: 4' (1219mm) & 8' (2438mm)