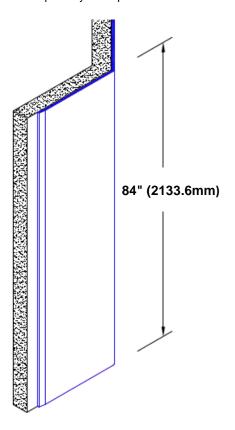

## **TheCornerGuardStore**

## Stainless Steel Corner Guard 84" x 3 1/2" x 3 1/2" x 135°



## Features:

- · Custom lengths, angles and wing sizes
- Available with 3/4" (19) radius
- Type 304 stainless steel
- Stock lengths: 4' (1219mm) & 8' (2438mm)

## Mounting Options:

 Standard mounting

Adhesive:

Construction adhesive supplied separately

 Optional mounting Standard Drilling:

> Clearance holes for #8 fastener wood screw.

Countersunk

Drilling:

#8 x 1 1/4" (31.75mm) oval head wood screw supplied separately as required.







Tel: 800-516-4036

www.thecornerguardstore.com

Fax: 952-303-3773 sales@thecornerguardstore.com