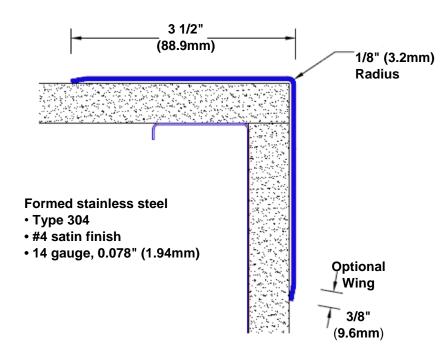

## Stainless Steel Corner Guard 84" x 3 1/2" x 3 1/2" x 90°

## Features:

- · Custom lengths, angles and wing sizes
- Available with 3/4" (19) radius
- Type 304 stainless steel
- Stock lengths: 4' (1219mm) & 8' (2438mm)