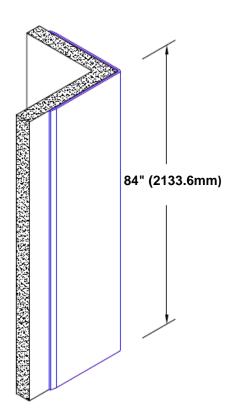

## Stainless Steel Corner Guard 84" x 3 1/2" x 3 1/2" x 90°

## Features:

- · Custom lengths, angles and wing sizes
- Available with 3/4" (19) radius
- Type 304 stainless steel
- Stock lengths: 4' (1219mm) & 8' (2438mm)