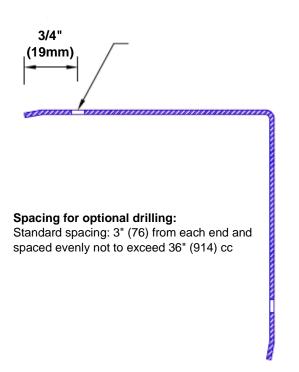

## Features:

- · Custom lengths, angles and wing sizes
- Available with 3/4" (19) radius
- Type 304 stainless steel
- Stock lengths: 4' (1219mm) & 8' (2438mm)

## Mounting Options:

 Standard mounting

Adhesive:

Construction adhesive supplied separately

 Optional mounting Standard Drilling:

> Clearance holes for #8 fastener wood screw.

Countersunk

Drilling:

#8 x11/4" (31.75mm) oval head wood screw supplied separately as required.

Tel: 800-516-4036

www.thecornerguardstore.com

Fax: 952-303-3773 sales@thecornerguardstore.com