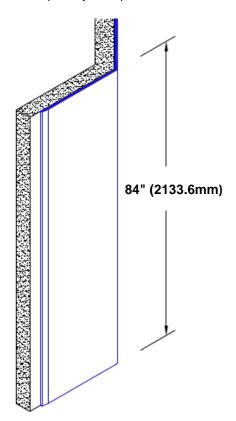

## Stainless Steel Corner Guard 84" x 4" x 4" x 135°

## Features:

- · Custom lengths, angles and wing sizes
- Available with 3/4" (19) radius
- Type 304 stainless steel
- Stock lengths: 4' (1219mm) & 8' (2438mm)