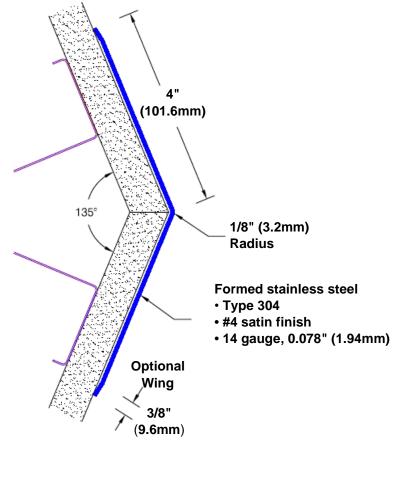

## Stainless Steel Corner Guard 84" x 4" x 4" x 135°

## Features:

- · Custom lengths, angles and wing sizes
- Available with 3/4" (19) radius
- Type 304 stainless steel
- Stock lengths: 4' (1219mm) & 8' (2438mm)