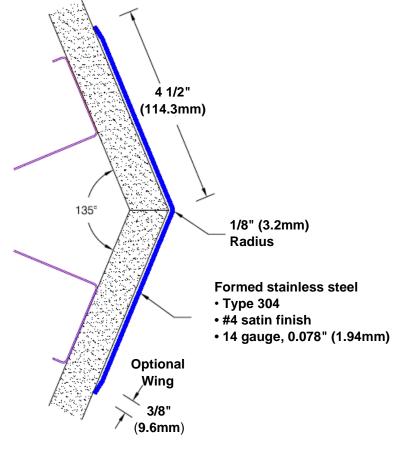

## Stainless Steel Corner Guard 84" x 4 1/2" x 4 1/2" x 135°

## Features:

- · Custom lengths, angles and wing sizes
- Available with 3/4" (19) radius
- Type 304 stainless steel
- Stock lengths: 4' (1219mm) & 8' (2438mm)