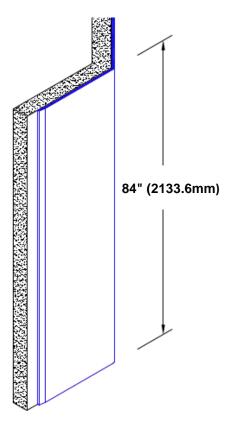

## Stainless Steel Corner Guard 84" x 4 1/2" x 4 1/2" x 135°

## Features:

- · Custom lengths, angles and wing sizes
- Available with 3/4" (19) radius
- Type 304 stainless steel
- Stock lengths: 4' (1219mm) & 8' (2438mm)