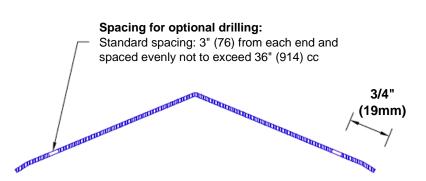

## **Mounting Options:**

Standard mounting
Adhesive:

Adhesive:

Construction adhesive supplied separately

 Optional mounting Standard Drilling:

Clearance holes for #8 fastener wood screw.

Countersunk

Drilling:

#8 x 1 1/4" (31.75mm) oval head wood screw supplied separately as required.

Tel: 800-516-4036 <u>www.thecornerguardstore.com</u>

Fax: 952-303-3773 sales@thecornerguardstore.com